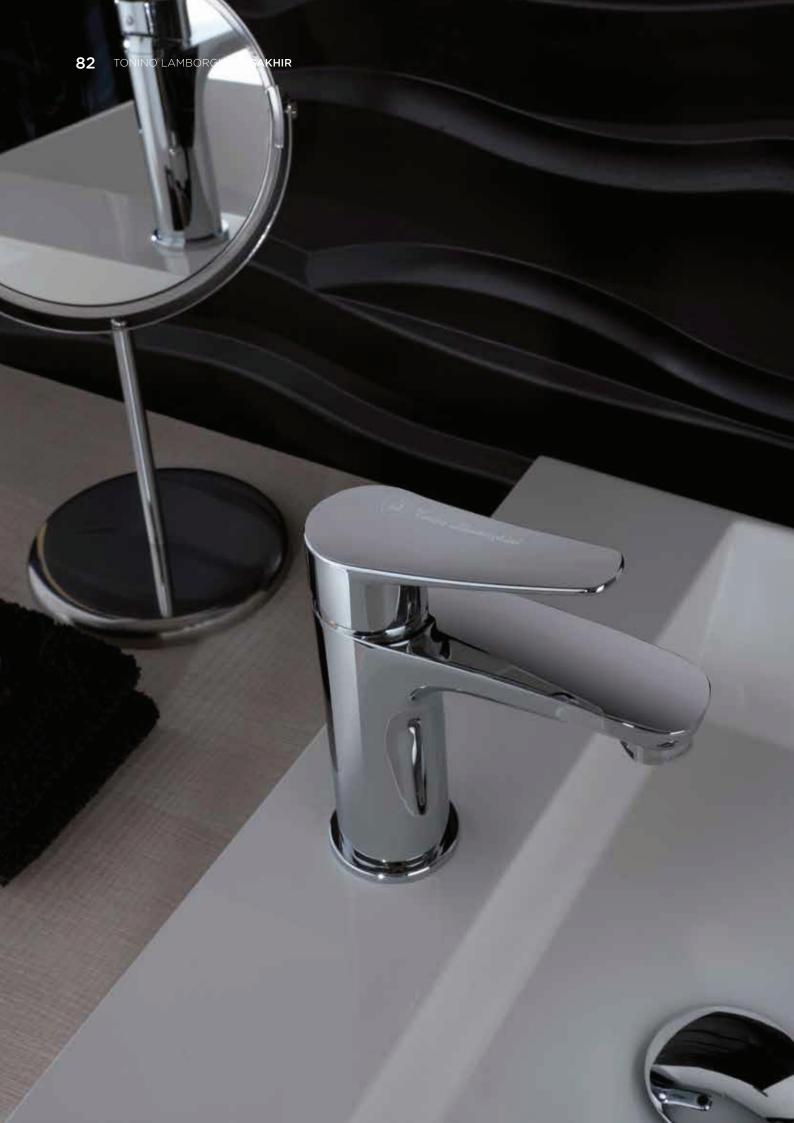

### **SAKHIR**

Space to rigorous shapes, to the design pure and minimalist, which enhance the level of functionality of the technical solutions.

Tonino Lamborghini

#### SAKHIR 211

Single-lever basin mixer with 1"1/4 pop-up waste

Tonino Lamborghini

SAKHIR 211BL Single-lever basin mixer with 1"1/4 pop-up waste

SAKHIR 208

Single-lever wall mounted mixer, 7,5" spout