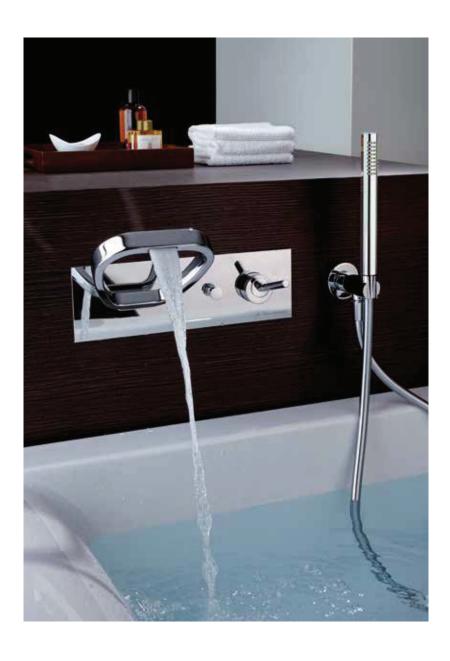

## NÜRBURGRING

NÜRBURGRING is a faucet designed as a fine jewelry jewel. Unique because of its shape, is characterized by a NÜRBURGRING body, curvilinear and slender, a linear jet of water cascade and a thin and minimal cylindrical lever.

Tonino Lamborghini

NÜRBURGRING 211 Single lever basin mixer, with waste

NÜRBURGRING 211 Single lever basin mixer, with waste

NÜRBURGRING 208P Single lever built-in basin mixer

NÜRBURGRING 211LL Single lever high basin mixer, with waste

Tonino Lamborghini

NÜRBURGRING 428

Built-in bath mixer with spout and automatic diverter

Built-in shower kit, flexible, hand shower, water connection with fixed fastening

NÜRBURGRING **745** Shower arm with shower head 8" x 8"