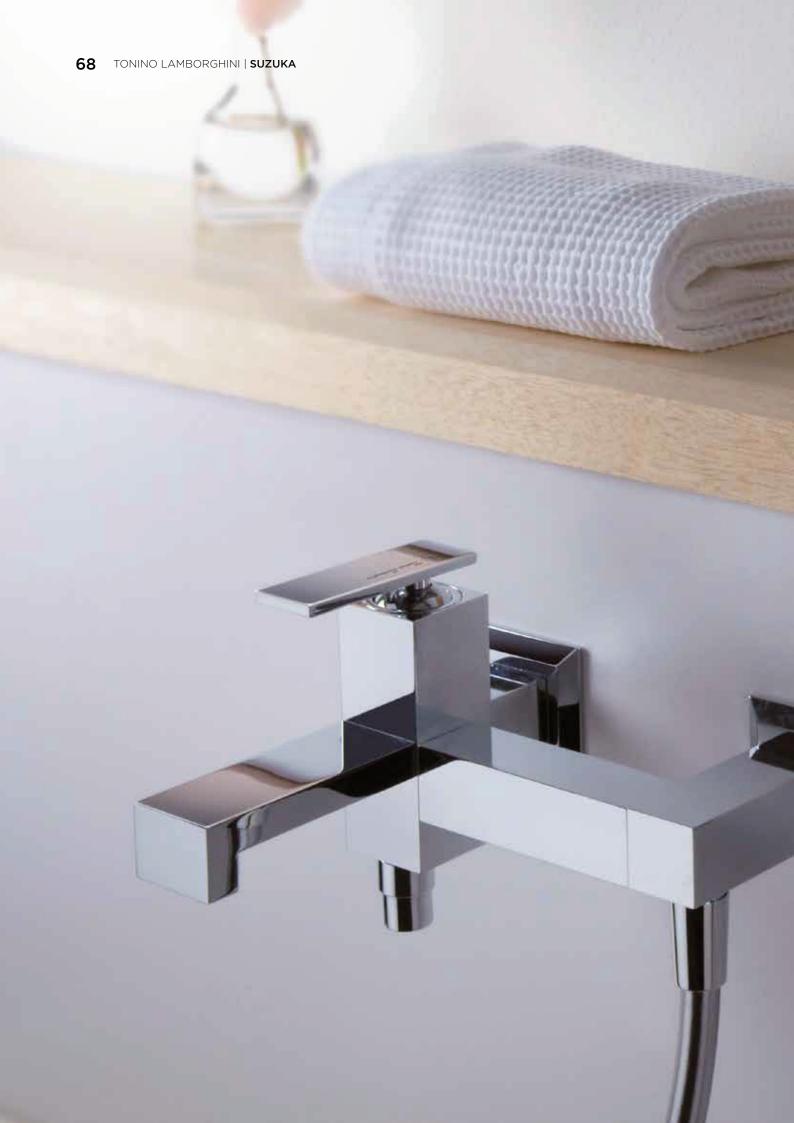

# SUZUKA 100 External bath mixer, hand-shower, flexible and adjustable support Tonino Lamborghini