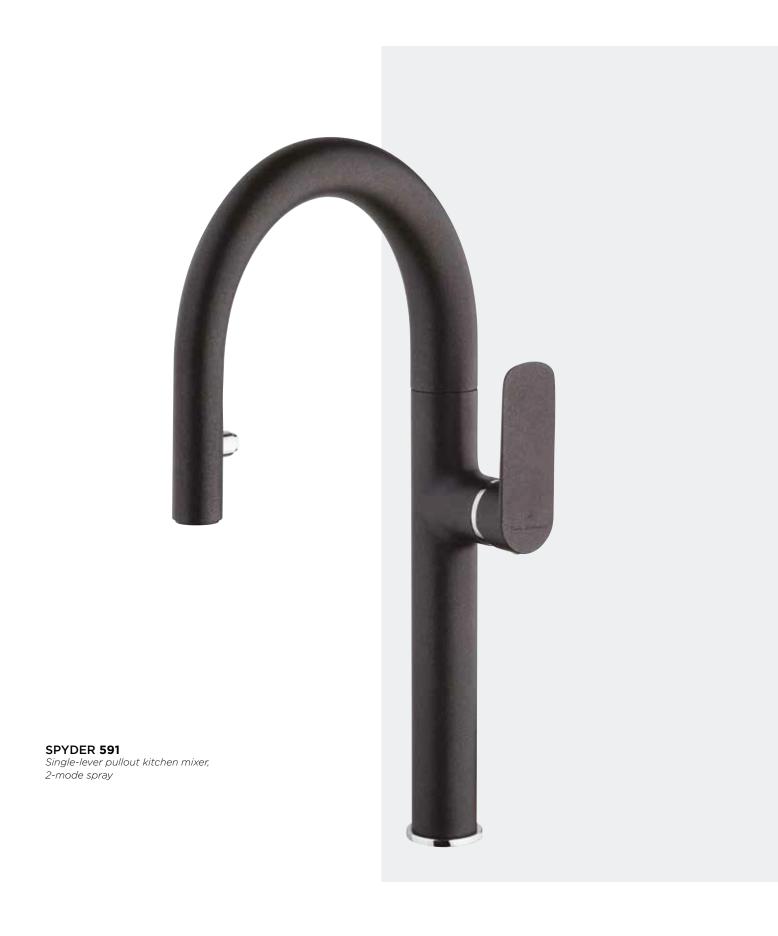

**SEAR 591**Single-lever pullout kitchen mixer, 2-mode spray

Tonino Lamborghini

**GRANPRIX** 570 Single-lever kitchen mixer with swivel spout

PISTON **566** 

Single-lever pullout kitchen mixer, 2-mode spray