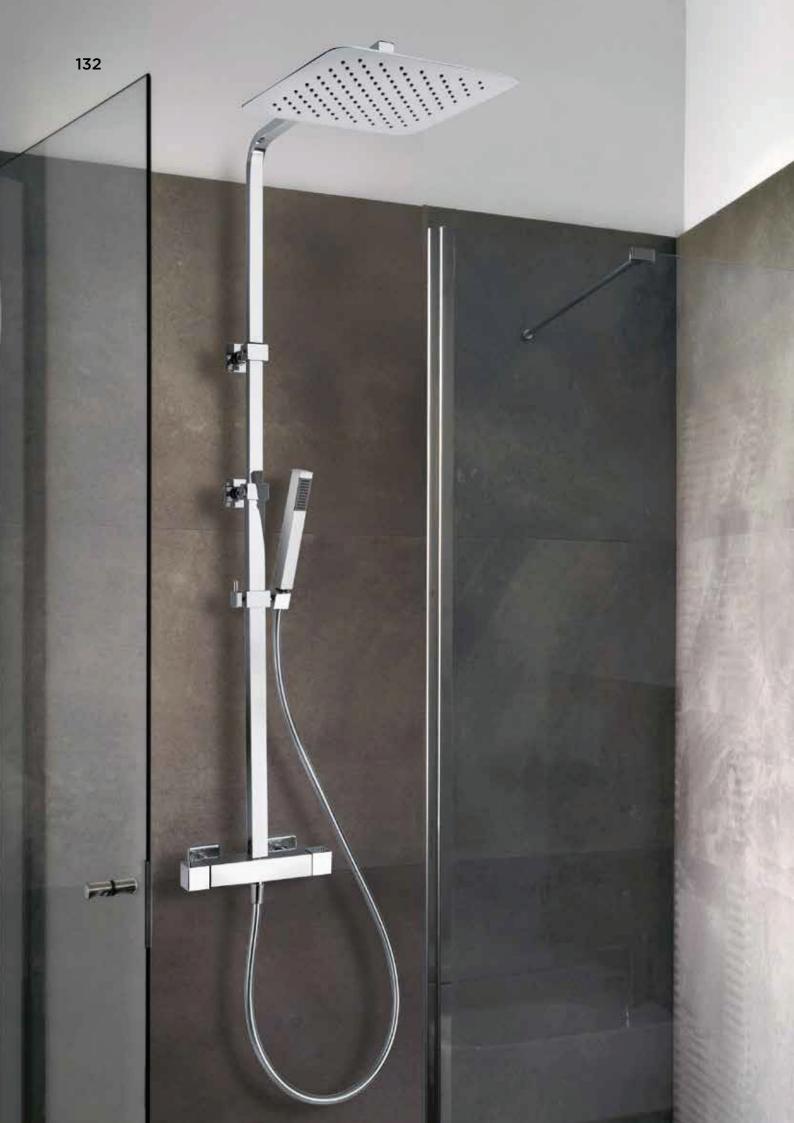

### QUADRA 689TH/M

Squared height adjustable shower column with thermostatic mixer 38° safety button, integrated diverter, brass tube. Square shower head 10" x 10", fixed square support with square shower.