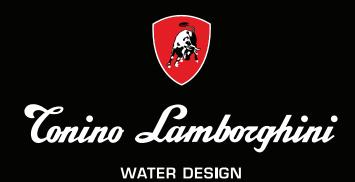

### **MONZA**

MONZA is a small sculpture. A body of strong character in PVD finish, the lever and the spout in carbon, make it an original and design object for modern environments.

Tonino Lamborghini

MONZA 211 Single-lever basin mixer with 1"1/4 pop-up waste

### **MONZA 211**

Single-lever basin mixer with 1"1/4 pop-up waste