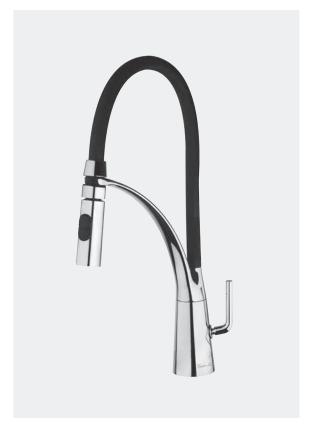

# **KITCHEN**

Made of elegant and resistant materials, kitchen faucets have features that differentiate them from those used in the bathroom and make them functional to their use.

Tonino Lamborghini

**TYRE 557** Single-lever kitchen mixer with pull-out spray

**SEAR 591**Single-lever pullout kitchen mixer, 2-mode spray

Tonino Lamborghini

**GRANPRIX** 570 Single-lever kitchen mixer with swivel spout

PISTON **566** 

Single-lever pullout kitchen mixer, 2-mode spray

WHEELS 540
Single-lever kitchen mixer with swivel spout

**SPRING 555**Single-lever kitchen mixer with pull-out spray

CORSA **591** Single-lever pullout kitchen mixer, 2-mode spray