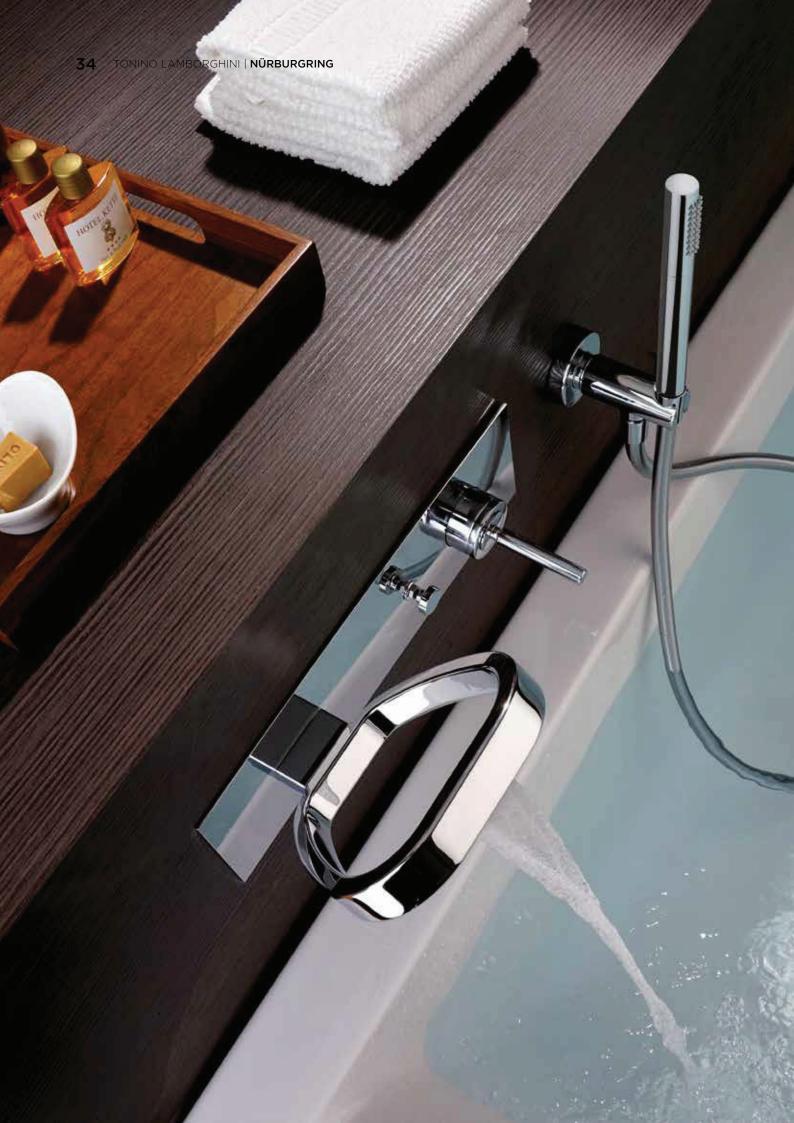

Tonino Lamborghini

NÜRBURGRING 428

Built-in bath mixer with spout and automatic diverter

Built-in shower kit, flexible, hand shower, water connection with fixed fastening

NÜRBURGRING **745** Shower arm with shower head 8" x 8"