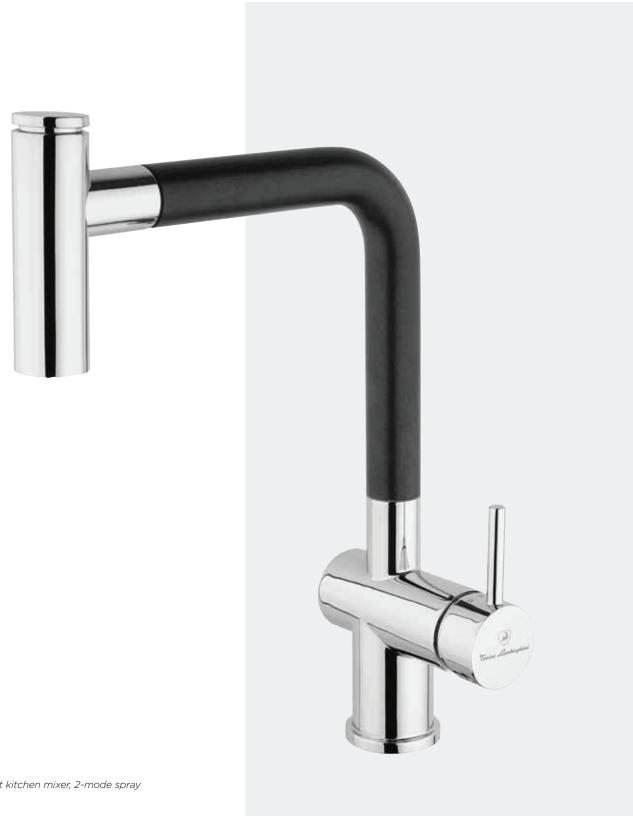

**SEAR 591**Single-lever pullout kitchen mixer, 2-mode spray

Tonino Lamborghini

**GRANPRIX** 570 Single-lever kitchen mixer with swivel spout

PISTON **566** 

Single-lever pullout kitchen mixer, 2-mode spray

WHEELS 540
Single-lever kitchen mixer with swivel spout

**SPRING 555**Single-lever kitchen mixer with pull-out spray

CORSA **591** Single-lever pullout kitchen mixer, 2-mode spray