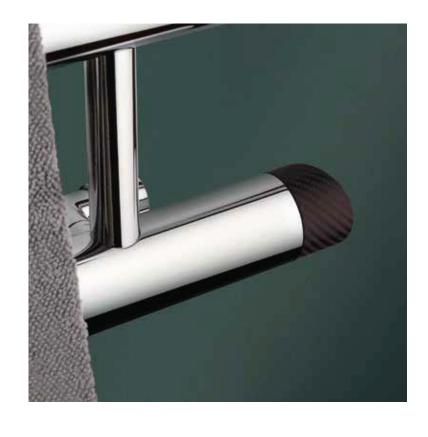

### TONDA 128/90

Sliding rail with integrated shower ell, adjustable bar 36 inch, 3-jet hand shower.

MONZAS01T

Fixed modular heated towel rail with brass bar washers and Serviette modulaire avec rosaces en laiton.