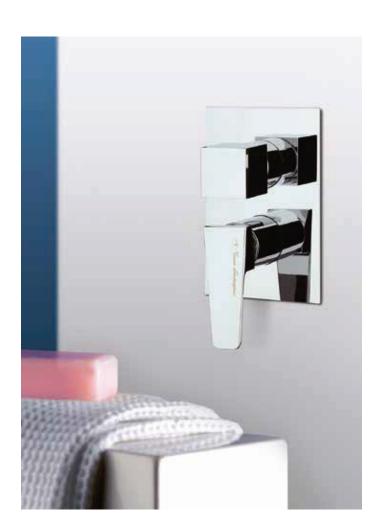

### MONTECARLO 6911 Built-in single-lever bath-shower mixer with 2-way rotary diverter valve