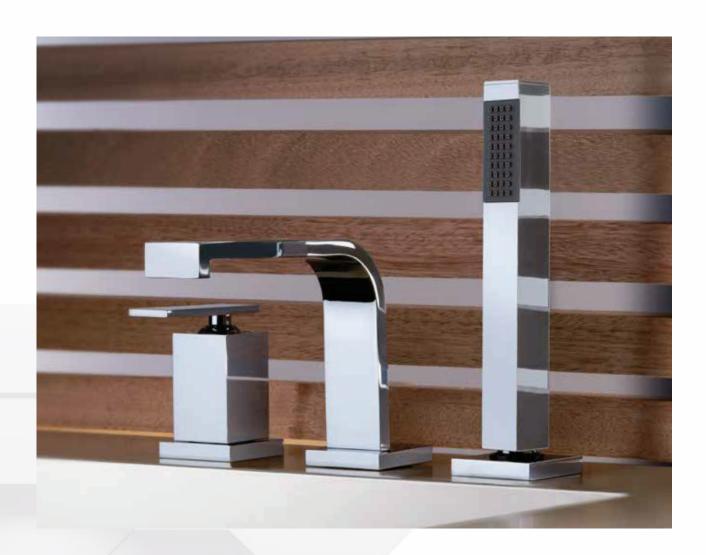

## **SUZUKA**

Unique details provide SUZUKA with an unusual shape.

Tonino Lamborghini

**SUZUKA 211LL** Single lever high basin mixer, with waste

SUZUKA 306 Single lever bidet mixer, with waste

SUZUKA 137 Single lever column basin mixer

SUZUKA 208P Single lever built-in basin mixer

**SUZUKA 691WBU3**Built-in bath mixer, 3-way

SUZUKA **691WBU5**5 way

### SUZUKA 503

Water connection 1/2"

#### SUZUKA 6911

Built-in single-lever bath-shower mixer with 2-way rotary diverter valve

### SUZUKA 126

Sliding rail cm 65 with hand shower

### SUZUKA **745**

Shower arm with square shower head  $8" \times 8"$ 

SUZUKA 118

Bath mixer for deck mounting with spout, diverter and hand shower

### SUZUKA 1094SB

Bath mixer for deck mounting, diverter and hand shower