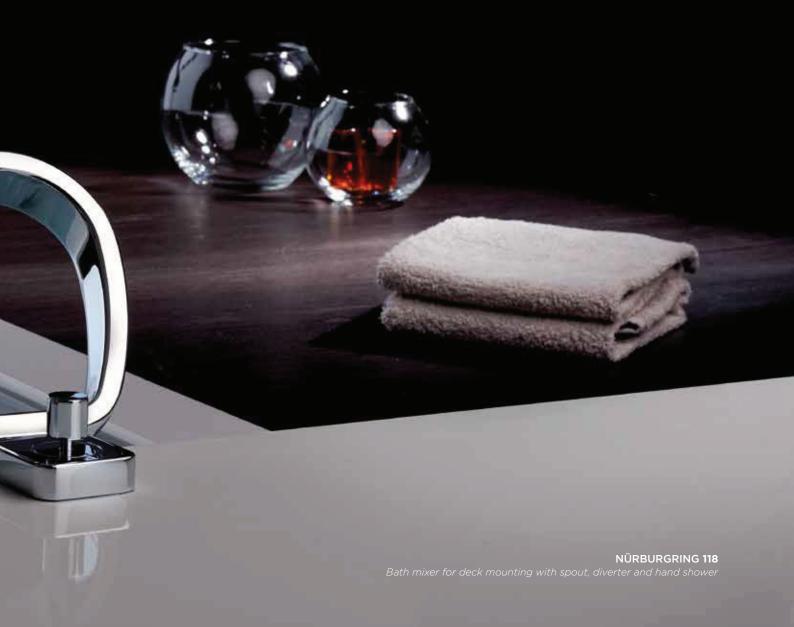

### SUZUKA **745**

Shower arm with square shower head  $8" \times 8"$ 

SUZUKA 118

Bath mixer for deck mounting with spout, diverter and hand shower