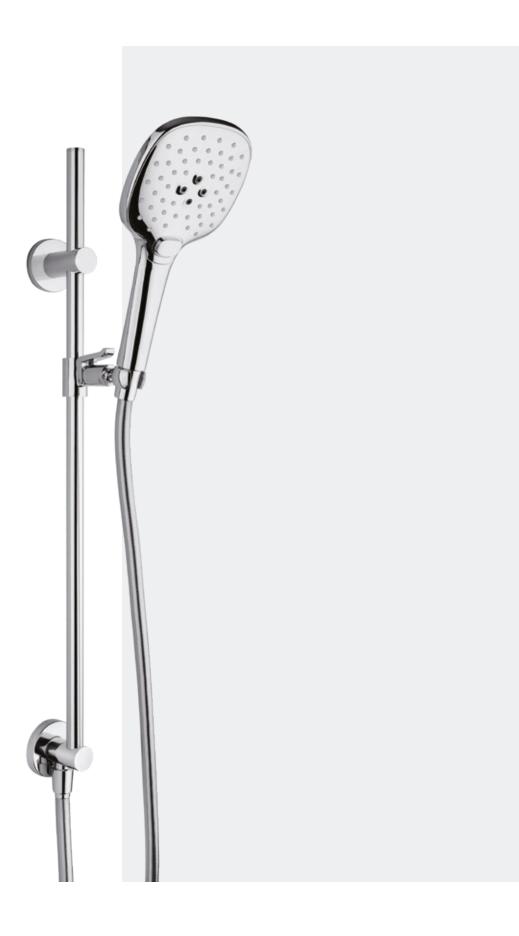

### TONDA 128/90

Sliding rail with integrated shower ell, adjustable bar 36 inch, 3-jet hand shower.

MONZAS01T

Fixed modular heated towel rail with brass bar washers and Serviette modulaire avec rosaces en laiton.