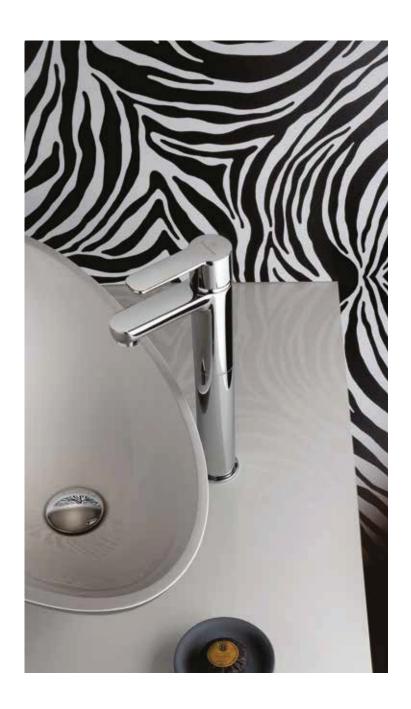

# **MONTREAL**

Square symmetrical components and a side control system with no room for frills.

Tonino Lamborghini

MONTREAL 211LL Single-lever basin mixer high model, 1"1/4 clic clac waste