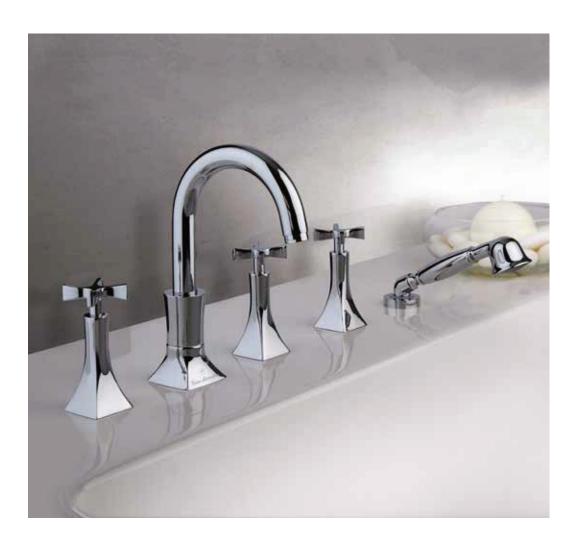

### LONG BEACH

A transversal design that interprets the classic aesthetic in a modern style. The traditional regenerated cross handle combining decorative research and essentiality.

Tonino Lamborghini

LONGBEACH 251 Single hole bidet mixer with waste

LONGBEACH 250 Single hole basin mixer with waste

LONGBEACH 214
Three holes basin mixer with waste

LONGBEACH 207 3-holes wall mounted basin mixer

**LONGBEACH 105**Bath mixer with diverter and handshower

LONGBEACH 109 5-holes deck bath-shower mixer