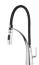

#### **MARINABAY 745**

Shower arm with round shower head Ø 10 inch.

Tonino Lamborghini

NÜRBURGRING 428

Built-in bath mixer with spout and automatic diverter

Built-in shower kit, flexible, hand shower, water connection with fixed fastening

NÜRBURGRING **745** Shower arm with shower head 8" x 8"

### SUZUKA **745**

Shower arm with square shower head  $8" \times 8"$ 

SUZUKA 118

Bath mixer for deck mounting with spout, diverter and hand shower

#### LONGBEACH 744

Ceiling shower arm with shower head 9 inch.