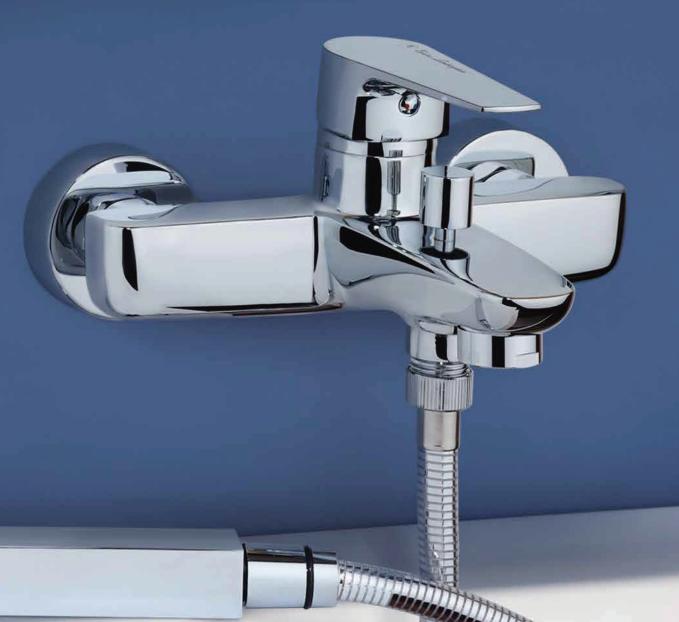

diverter valve





### **MONZA**

MONZA is a small sculpture. A body of strong character in PVD finish, the lever and the spout in carbon, make it an original and design object for modern environments.





Tonino Lamborghini







MONZA 211 Single-lever basin mixer with 1"1/4 pop-up waste









### **MONZA 211**

Single-lever basin mixer with 1"1/4 pop-up waste

### MONZA 100

Bath-shower mixer with adjustable shower kit

# **MONTECARLO**

The square shape redesigned using trapezoid geometry as a reference.

A new and exclusive visual effect.





Tonino Lamborghini



MONTECARLO 211 Single lever basin mixer, with waste



MONTECARLO 306 Single lever bidet mixer, with waste





MONTECARLO 208VWB Single lever built-in basin mixer

MONTECARLO 208P Single lever built-in basin mixer











### MONTECARLO 691WBU5

Built-in bath mixer, 5-way

#### MONTECARLO 750

Inox shower head double use rain/waterfall

### **MONTECARLO** 721

Built-in lateral adjustable jet

### MONTECARLO 126

Sliding rail cm 65 with hand shower



### MONTECARLO 6911 Built-in single-lever bath-shower mixer with 2-way rotary diverter valve

## **SUZUKA**

Unique details provide SUZUKA with an unusual shape.





Tonino Lamborghini







**SUZUKA 211LL** Single lever high basin mixer, with waste

SUZUKA 306 Single lever bidet mixer, with waste



SUZUKA 137 Single lever column basin mixer



SUZUKA 208P Single lever built-in basin mixer





**SUZUKA 691WBU3**Built-in bath mixer, 3-way

SUZUKA **691WBU5**5 way

### SUZUKA 503

Water connection 1/2"

#### SUZUKA 6911

Built-in single-lever bath-sho