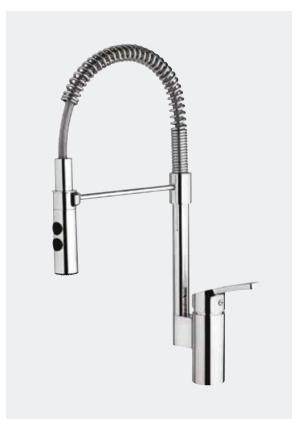

# **KITCHEN**

Made of elegant and resistant materials, kitchen faucets have features that differentiate them from those used in the bathroom and make them functional to their use.

Tonino Lamborghini

**TYRE 557** Single-lever kitchen mixer with pull-out spray

**SEAR 591**Single-lever pullout kitchen mixer, 2-mode spray

Tonino Lamborghini

**GRANPRIX** 570 Single-lever kitchen mixer with swivel spout

PISTON **566** 

Single-lever pullout kitchen mixer, 2-mode spray