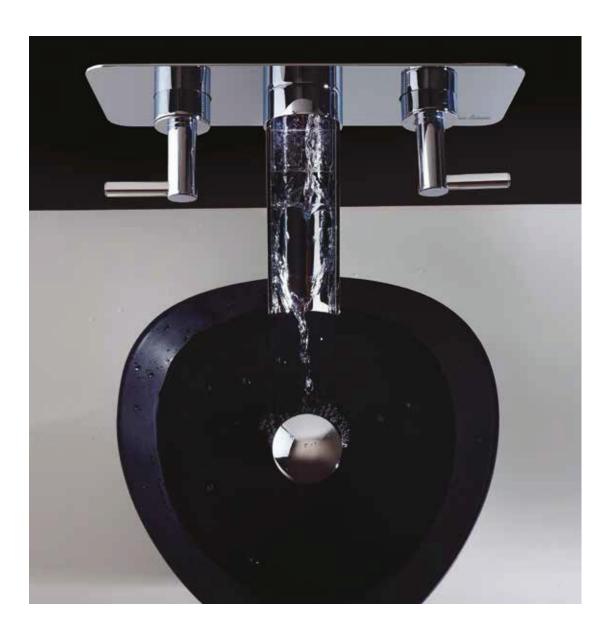

#### MARINABAY 211

Single lever basin mixer, with waste

MARINABAY 207P
Wall mounted basin mixer

MARINABAY 109

Bath mixer deck mounting 5 ways with diverter and hand shower

MARINABAY 419
Concealed mixer 2 way with diverter and spout