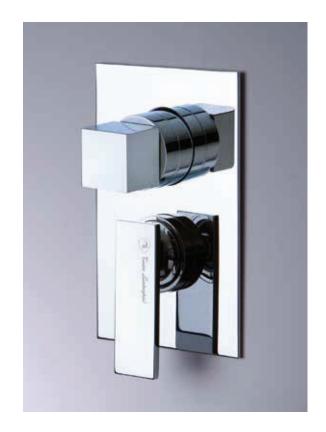

#### SUZUKA 6911

Built-in single-lever bath-shower mixer with 2-way rotary diverter valve