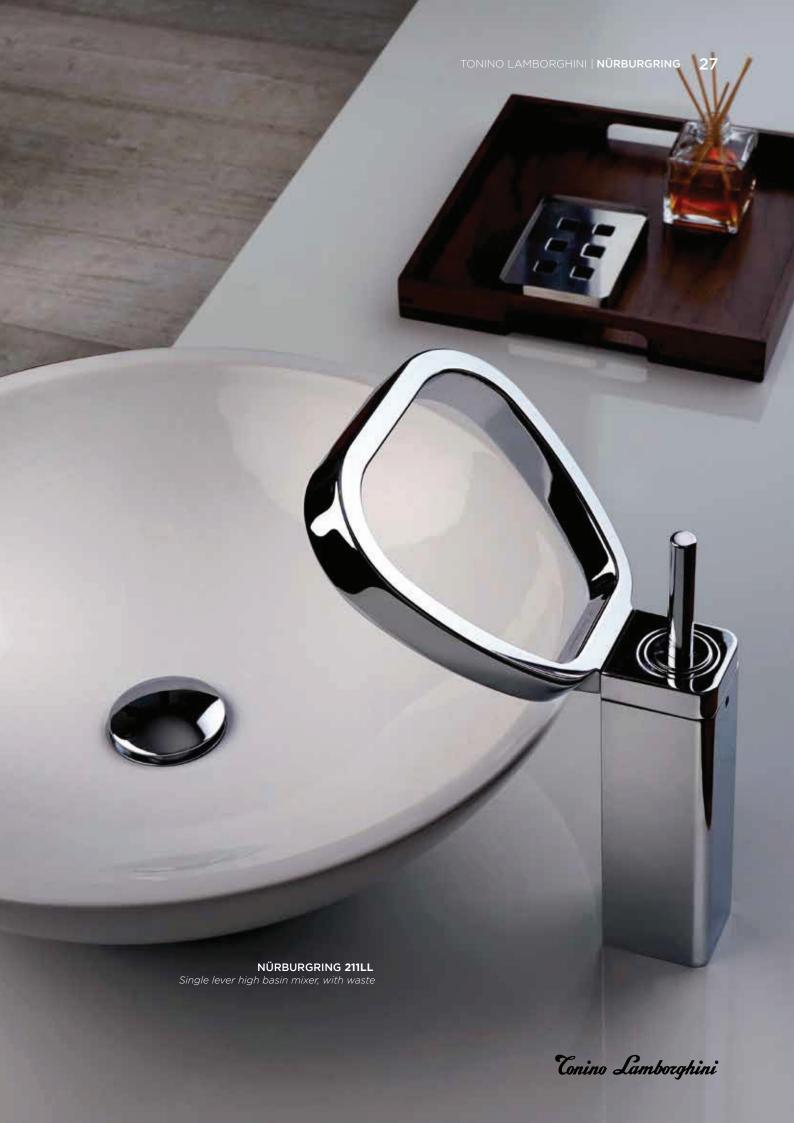

## NÜRBURGRING

NÜRBURGRING is a faucet designed as a fine jewelry jewel. Unique because of its shape, is characterized by a NÜRBURGRING body, curvilinear and slender, a linear jet of water cascade and a thin and minimal cylindrical lever.

Tonino Lamborghini

NÜRBURGRING 211 Single lever basin mixer, with waste

NÜRBURGRING 211 Single lever basin mixer, with waste

NÜRBURGRING 208P Single lever built-in basin mixer

NÜRBURGRING 211LL Single lever high basin mixer, with waste