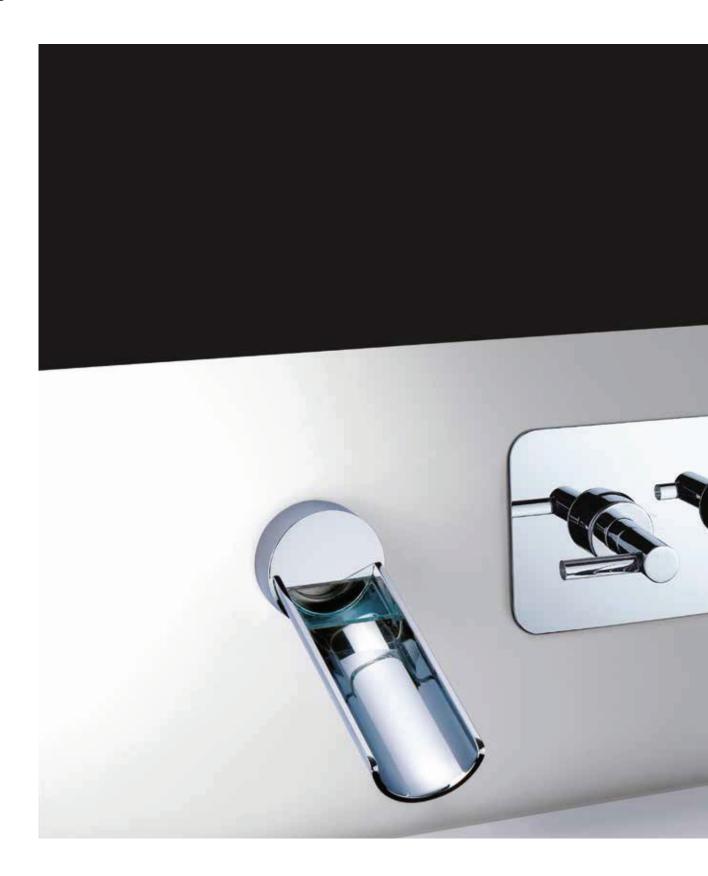

### **MARINA BAY**

A basin faucet made completely from glass. When opened, the water gushes out from the bottom and fills the vase up to the rim.
A limited edition an air of poetry to the bathroom.

Tonino Lamborghini

#### **MARINABAY 419**

Built-in group with diverter