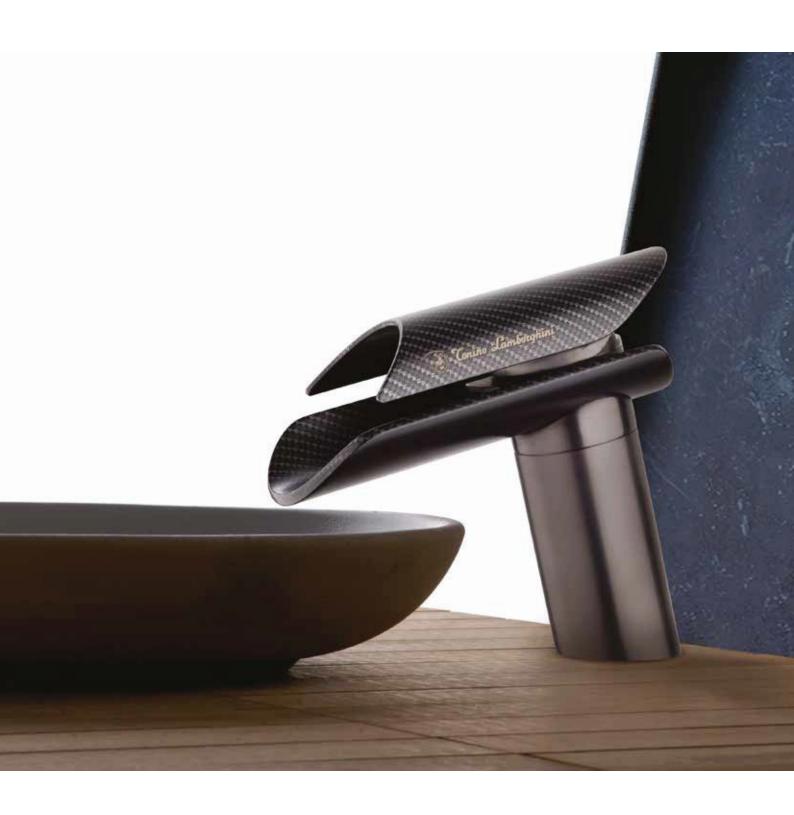

### **MONZA**

MONZA is a small sculpture. A body of strong character in PVD finish, the lever and the spout in carbon, make it an original and design object for modern environments.

Tonino Lamborghini

MONZA 211 Single-lever basin mixer with 1"1/4 pop-up waste

### **MONZA 211**

Single-lever basin mixer with 1"1/4 pop-up waste