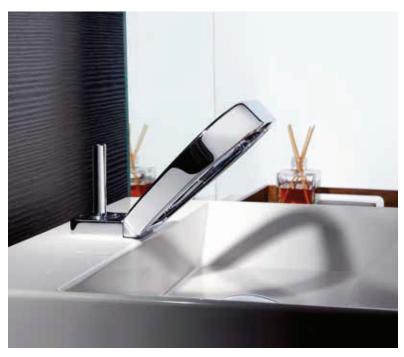

## NÜRBURGRING

NÜRBURGRING is a faucet designed as a fine jewelry jewel. Unique because of its shape, is characterized by a NÜRBURGRING body, curvilinear and slender, a linear jet of water cascade and a thin and minimal cylindrical lever.

Tonino Lamborghini

NÜRBURGRING 211 Single lever basin mixer, with waste

NÜRBURGRING 211 Single lever basin mixer, with waste

NÜRBURGRING 208P Single lever built-in basin mixer

NÜRBURGRING 211LL Single lever high basin mixer, with waste