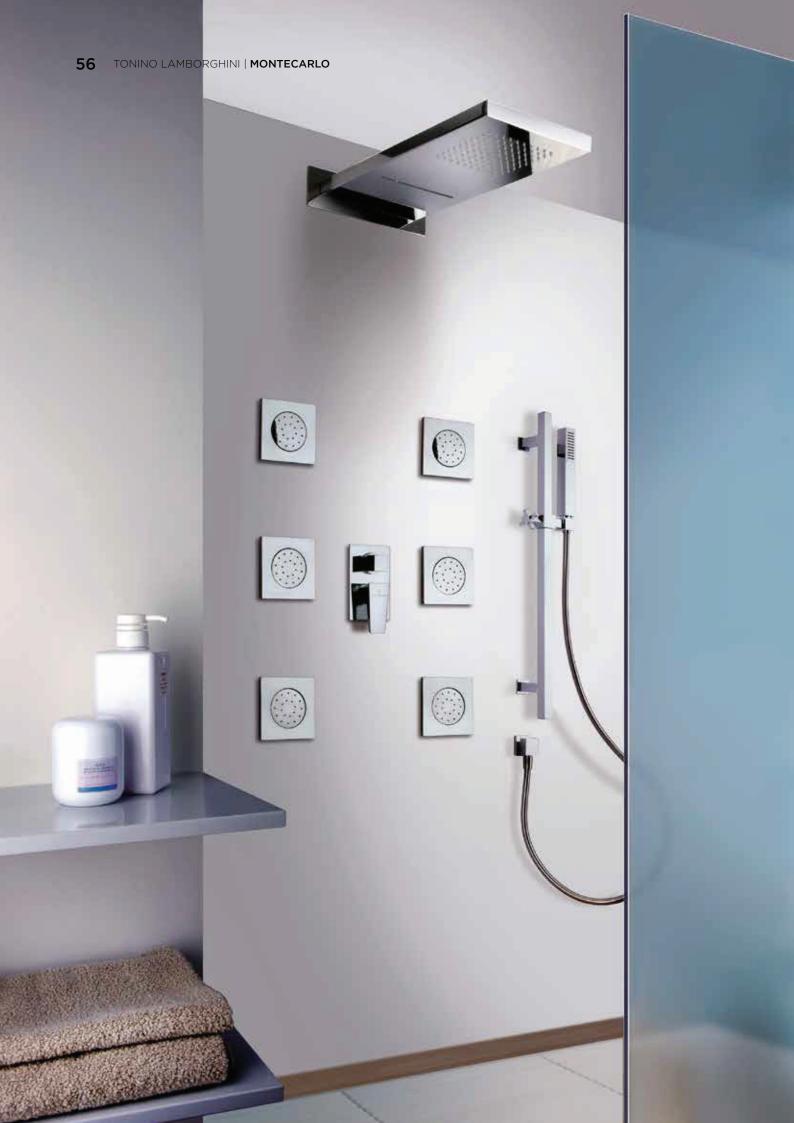

#### MONTECARLO 750

Inox shower head double use rain/waterfall

### **MONTECARLO** 721

Built-in lateral adjustable jet

### MONTECARLO 126

Sliding rail cm 65 with hand shower

### MONTECARLO 6911 Built-in single-lever bath-shower mixer with 2-way rotary diverter valve