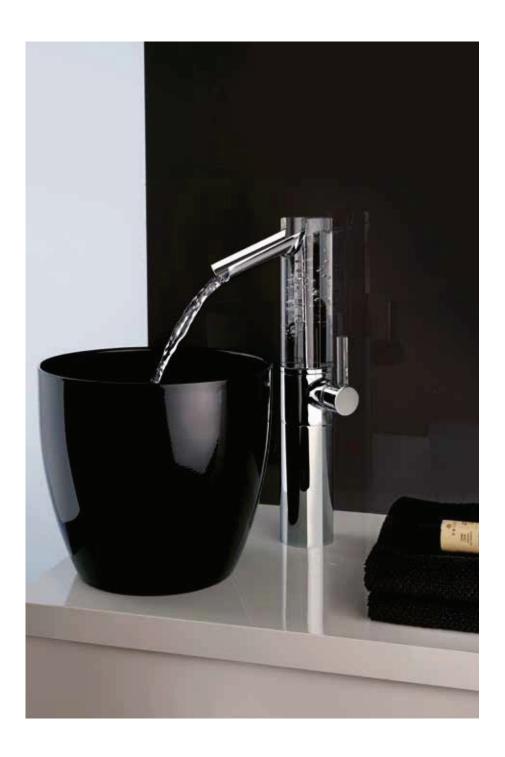

### **MARINA BAY**

A basin faucet made completely from glass. When opened, the water gushes out from the bottom and fills the vase up to the rim.
A limited edition an air of poetry to the bathroom.

Tonino Lamborghini

MARINABAY 211LL Single lever high basin mixer, with waste