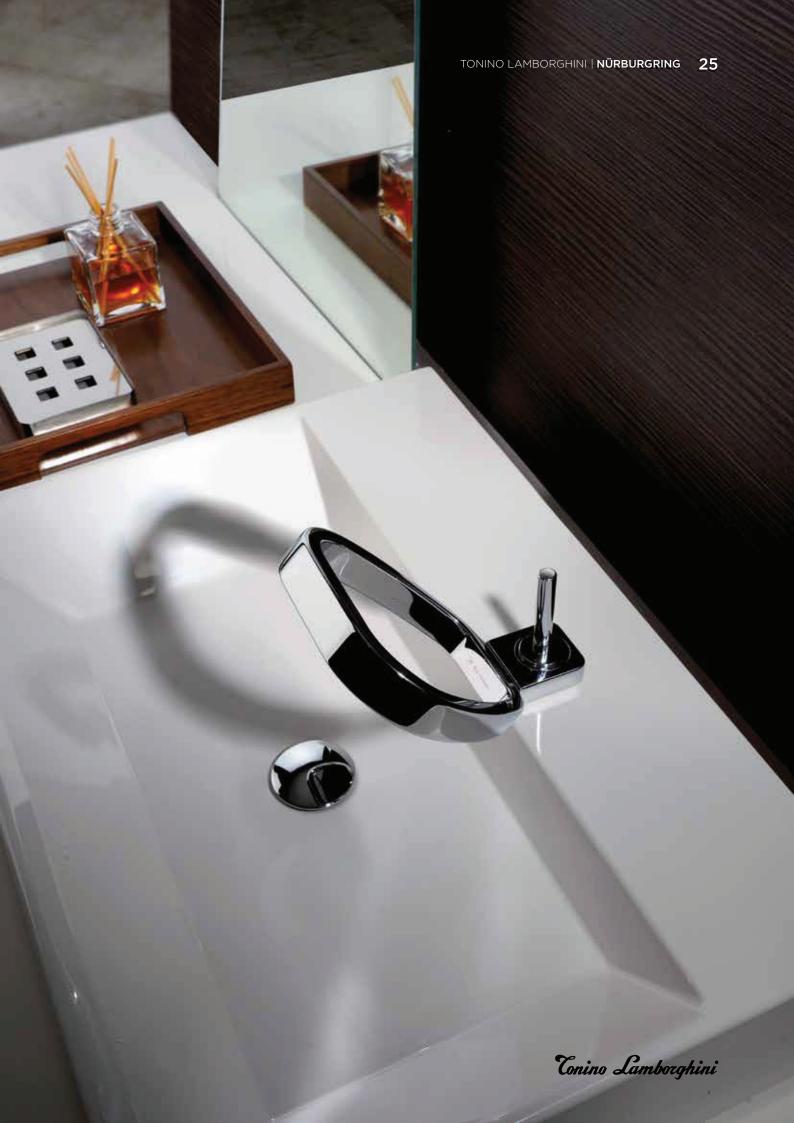

## NÜRBURGRING

NÜRBURGRING is a faucet designed as a fine jewelry jewel. Unique because of its shape, is characterized by a NÜRBURGRING body, curvilinear and slender, a linear jet of water cascade and a thin and minimal cylindrical lever.