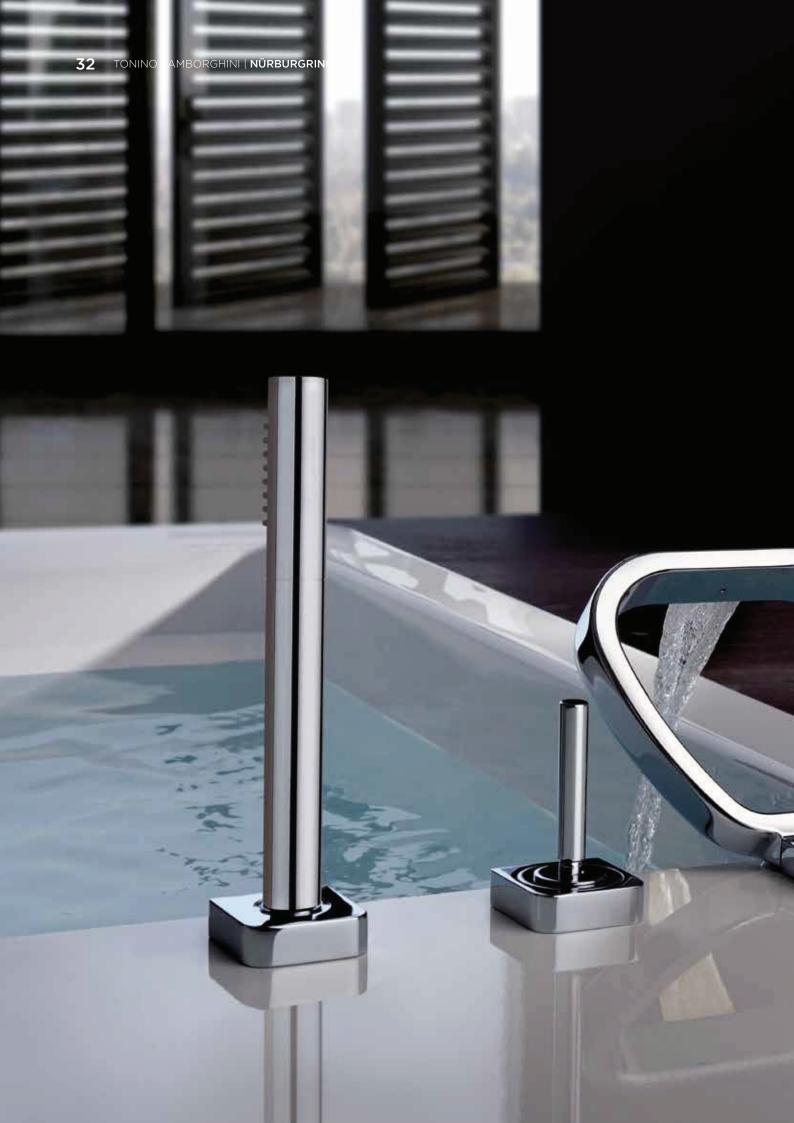

## NÜRBURGRING

NÜRBURGRING is a faucet designed as a fine jewelry jewel. Unique because of its shape, is characterized by a NÜRBURGRING body, curvilinear and slender, a linear jet of water cascade and a thin and minimal cylindrical lever.

Tonino Lamborghini

NÜRBURGRING 428

Built-in bath mixer with spout and automatic diverter

Built-in shower kit, flexible, hand shower, water connection with fixed fastening

NÜRBURGRING **745** Shower arm with shower head 8" x 8"