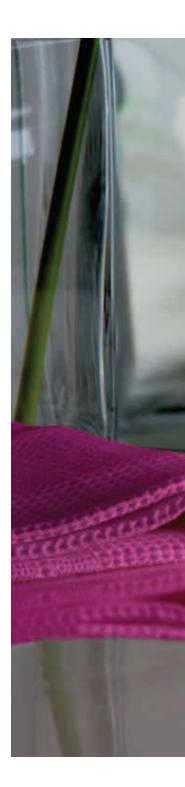

### **MARINA BAY**

A basin faucet made completely from glass. When opened, the water gushes out from the bottom and fills the vase up to the rim.
A limited edition an air of poetry to the bathroom.

Tonino Lamborghini