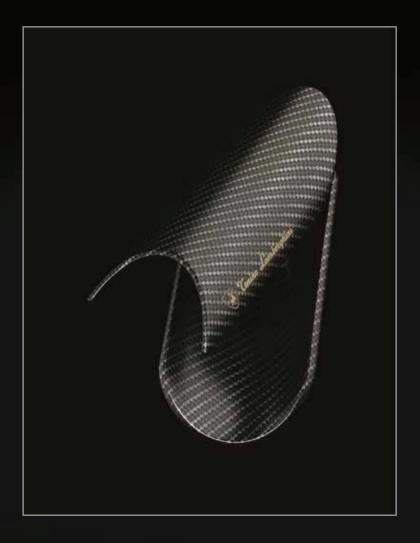

### **MONZA**

MONZA is a small sculpture. A body of strong character in PVD finish, the lever and the spout in carbon, make it an original and design object for modern environments.

Tonino Lamborghini

MONZA 211 Single-lever basin mixer with 1"1/4 pop-up waste