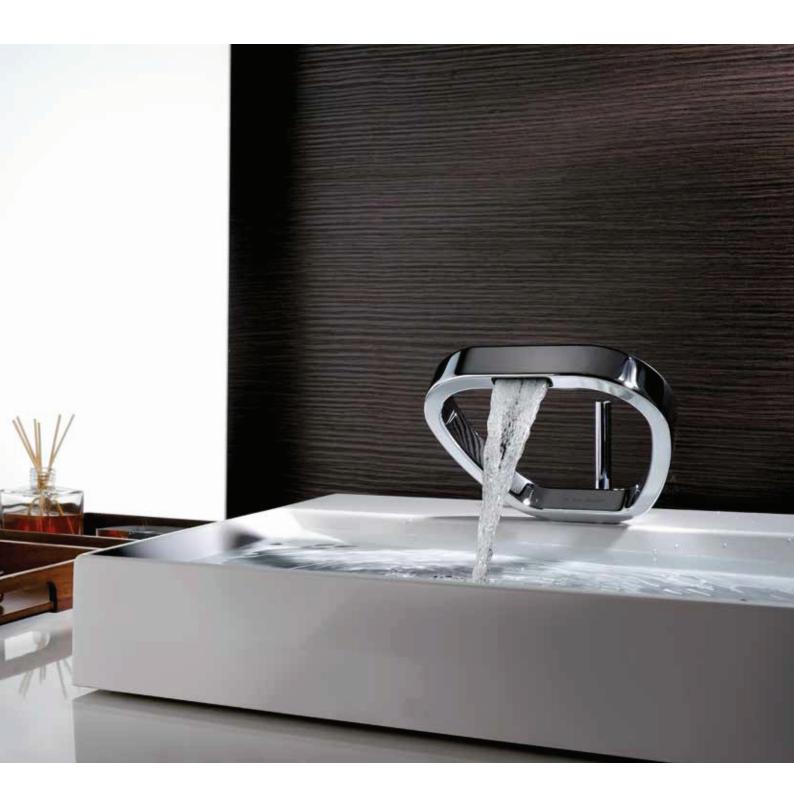

## NÜRBURGRING

NÜRBURGRING is a faucet designed as a fine jewelry jewel. Unique because of its shape, is characterized by a NÜRBURGRING body, curvilinear and slender, a linear jet of water cascade and a thin and minimal cylindrical lever.