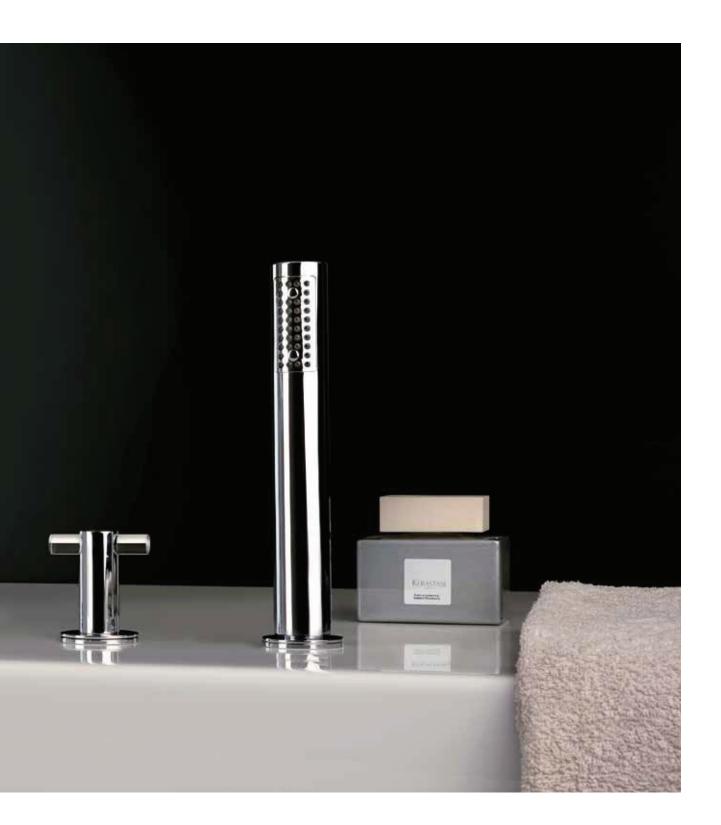

MARINABAY 211LL Single lever high basin mixer, with waste

#### MARINABAY 211

Single lever basin mixer, with waste

MARINABAY 207P
Wall mounted basin mixer

MARINABAY 109

Bath mixer deck mounting 5 ways with diverter and hand shower

MARINABAY 419
Concealed mixer 2 way with diverter and spout

#### **MARINABAY 745**

Shower arm with round shower head Ø 10 inch.

#### **MARINABAY 126**

Sliding rail with drop ell and hand shower