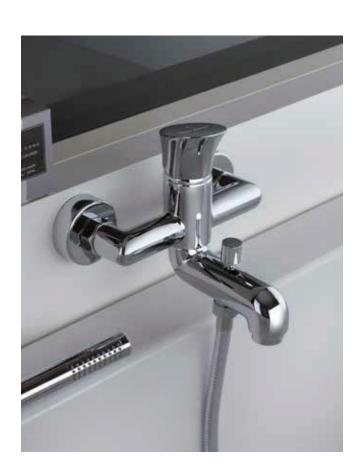

Conino Lamborghini



INDY **690** Built-in single-lever shower mixer



### **SAKHIR**

Space to rigorous shapes, to the design pure and minimalist, which enhance the level of functionality of the technical solutions.





Tonino Lamborghini



#### SAKHIR 211

Single-lever basin mixer with 1"1/4 pop-up waste

Tonino Lamborghini







SAKHIR 211BL Single-lever basin mixer with 1"1/4 pop-up waste

SAKHIR 208

Single-lever wall mounted mixer, 7,5" spout







### **SAKHIR 100**

Single lever bath-shower mixer with adjustable shower kit



## **INTERLAGOS**

Gentle and sinuous curves that never go out of fashion.





Tonino Lamborghini





INTERLAGOS 211 Single-lever basin mixer, 1"1/4 clic clac waste



INTERLAGOS 211LL Single-lever basin mixer, high model, 1"1/4 clic clac waste







INTERLAGOS 100 Single-lever complete bath-shower mixer

# **MONTREAL**

Square symmetrical components and a side control system with no room for frills.





Tonino Lamborghini





MONTREAL 211LL Single-lever basin mixer high model, 1"1/4 clic clac waste



#### **MONTREAL 100**

Single lever bath-shower mixer with adjustable shower kit



### LONG BEACH

A transversal design that interprets the classic aesthetic in a modern style. The traditional regenerated cross handle combining decorative research and essentiality.





Tonino Lamborghini



LONGBEACH 251 Single hole bidet mixer with waste

LONGBEACH 250 Single hole basin mixer with waste





LONGBEACH 214
Three holes basin mixer with waste



LONGBEACH 207 3-holes wall mounted basin mixer



**LONGBEACH 105**Bath mixer with divert