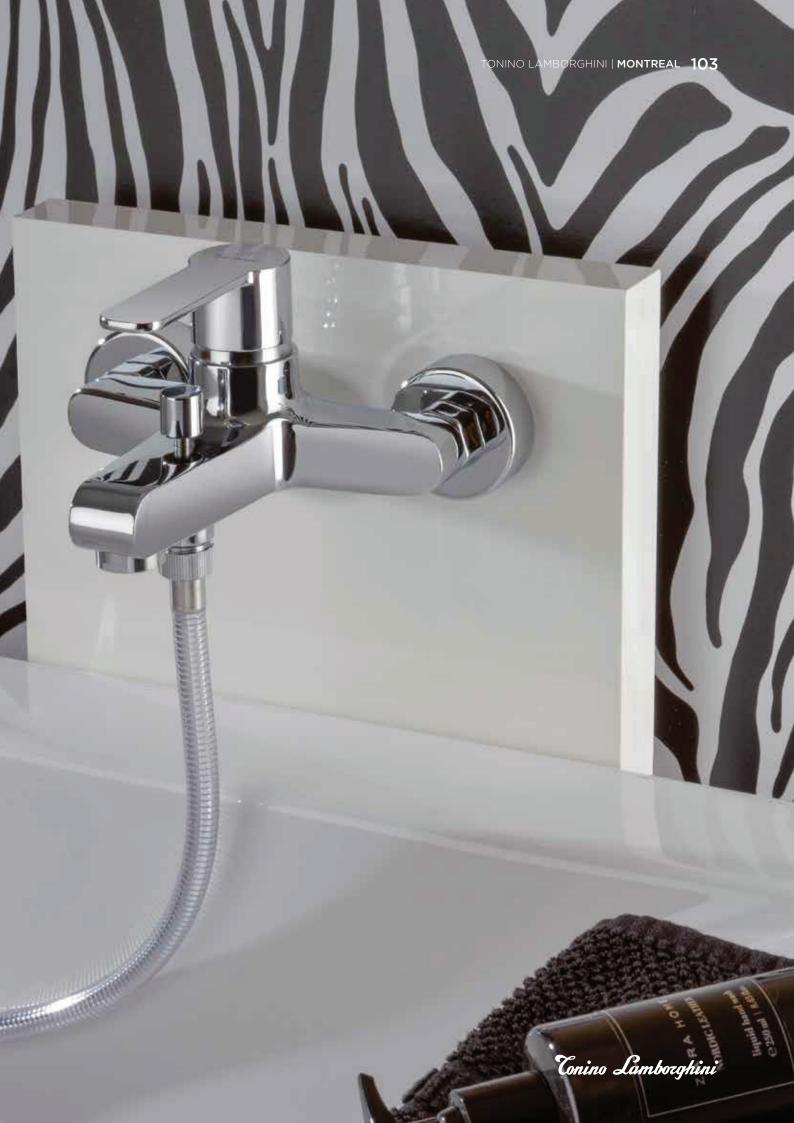

# **MONTREAL**

Square symmetrical components and a side control system with no room for frills.

Tonino Lamborghini

MONTREAL 211LL Single-lever basin mixer high model, 1"1/4 clic clac waste

#### **MONTREAL 100**

Single lever bath-shower mixer with adjustable shower kit