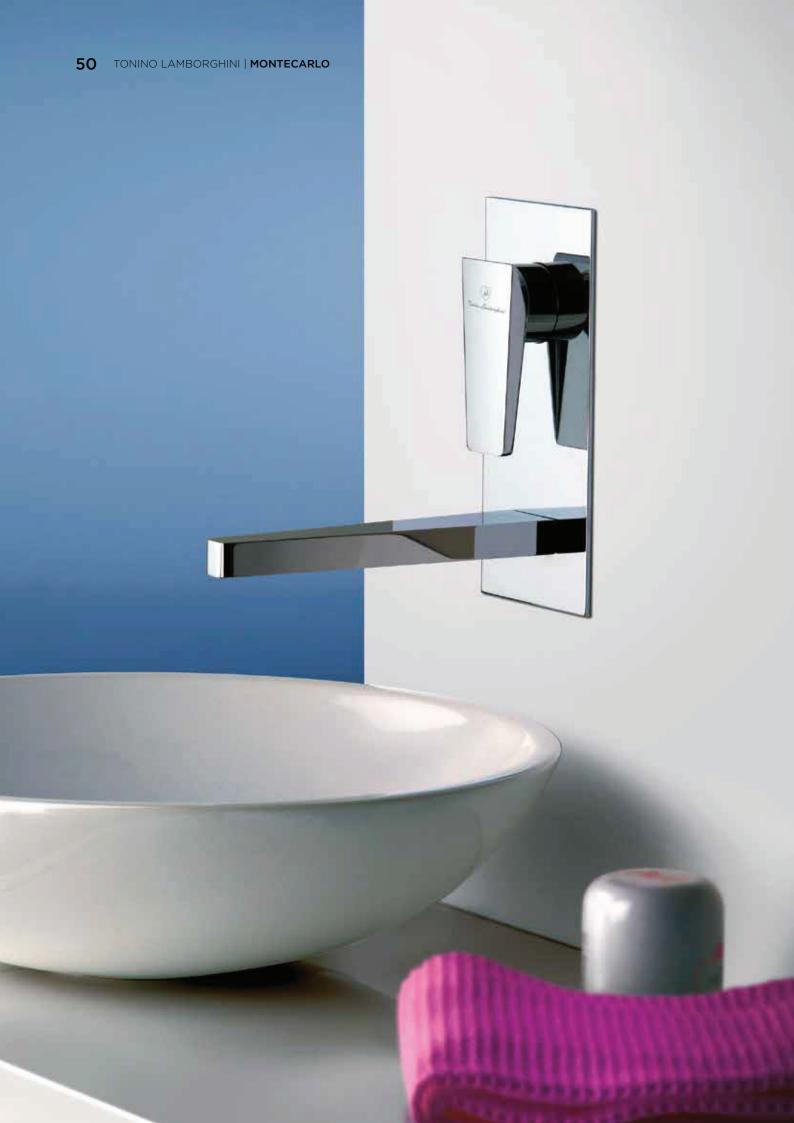

# **MONTECARLO**

The square shape redesigned using trapezoid geometry as a reference.

A new and exclusive visual effect.

Tonino Lamborghini

MONTECARLO 211 Single lever basin mixer, with waste

MONTECARLO 306 Single lever bidet mixer, with waste

MONTECARLO 208VWB Single lever built-in basin mixer

MONTECARLO 208P Single lever built-in basin mixer