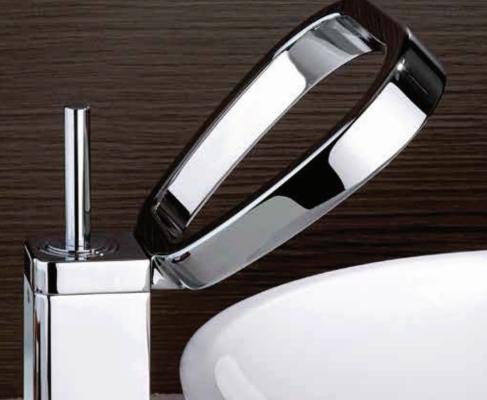

## NÜRBURGRING

NÜRBURGRING is a faucet designed as a fine jewelry jewel. Unique because of its shape, is characterized by a NÜRBURGRING body, curvilinear and slender, a linear jet of water cascade and a thin and minimal cylindrical lever.

Tonino Lamborghini

NÜRBURGRING 211 Single lever basin mixer, with waste

NÜRBURGRING 211 Single lever basin mixer, with waste

NÜRBURGRING 208P Single lever built-in basin mixer

NÜRBURGRING 211LL Single lever high basin mixer, with waste