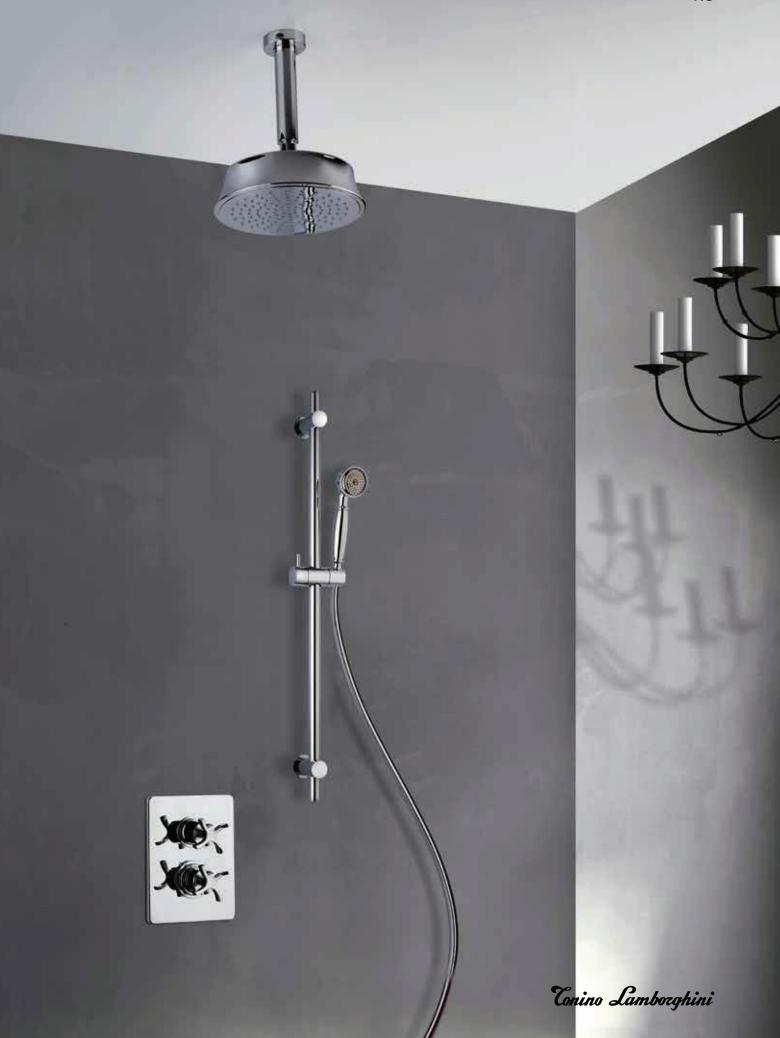

## **SHOWERS**

Four built-in multifunction shower columns, six large showerheads and ten SHOWERSstatics which allow you to play with the water and create your very own wellness area in your own home.

#### TONDA 689TH/A

Adjustable shower column with thermostatic mixer, 38° safety button, integrated diverter, brass tube, brass adjustable shower holder.

#### TONDA 689TH/M

Round height adjustable shower column with thermostatic mixer 38° safety button, integrated diverter, tube in brass. Ø10 inch round shower head, fixed round support with round shower.

#### QUADRA 689TH/A

Adjustable shower column with thermostatic mixer, 38° safety button, integrated diverter, brass tube, brass adjustable shower holder.

### QUADRA 689TH/M

Squared height adjustable shower column with thermostatic mixer 38° safety button, integrated diverter, brass tube. Square shower head 10" x 10", fixed square support with square shower.

### TONDA 128/90

Sliding rail with integrated shower ell, adjustable bar 36 inch, 3-jet hand shower.

MONZAS01T

Fixed modular heated towel rail with brass bar washers and Serviette modulaire avec rosaces en laiton.