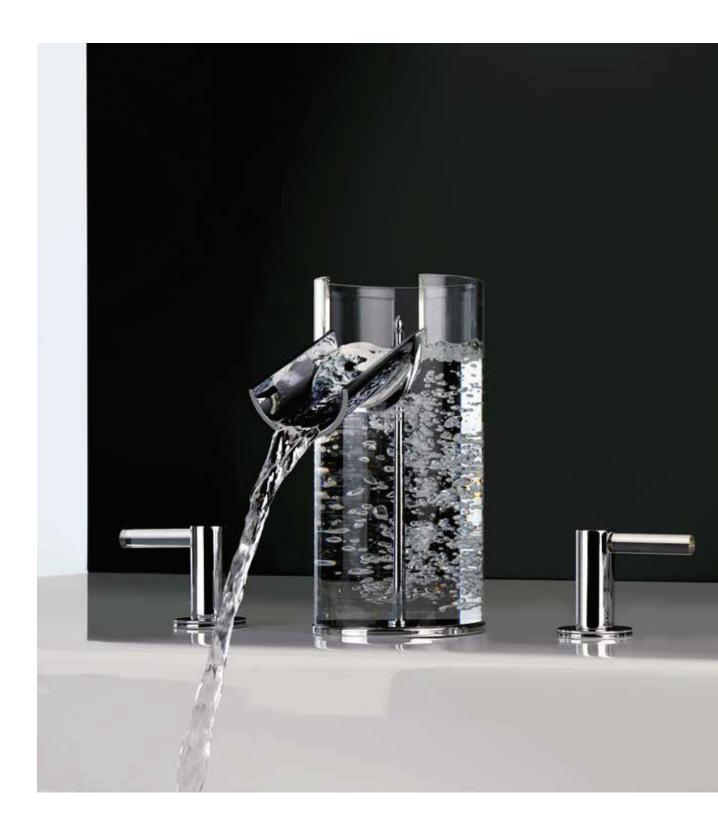

### **MARINA BAY**

A basin faucet made completely from glass. When opened, the water gushes out from the bottom and fills the vase up to the rim.
A limited edition an air of poetry to the bathroom.

Tonino Lamborghini