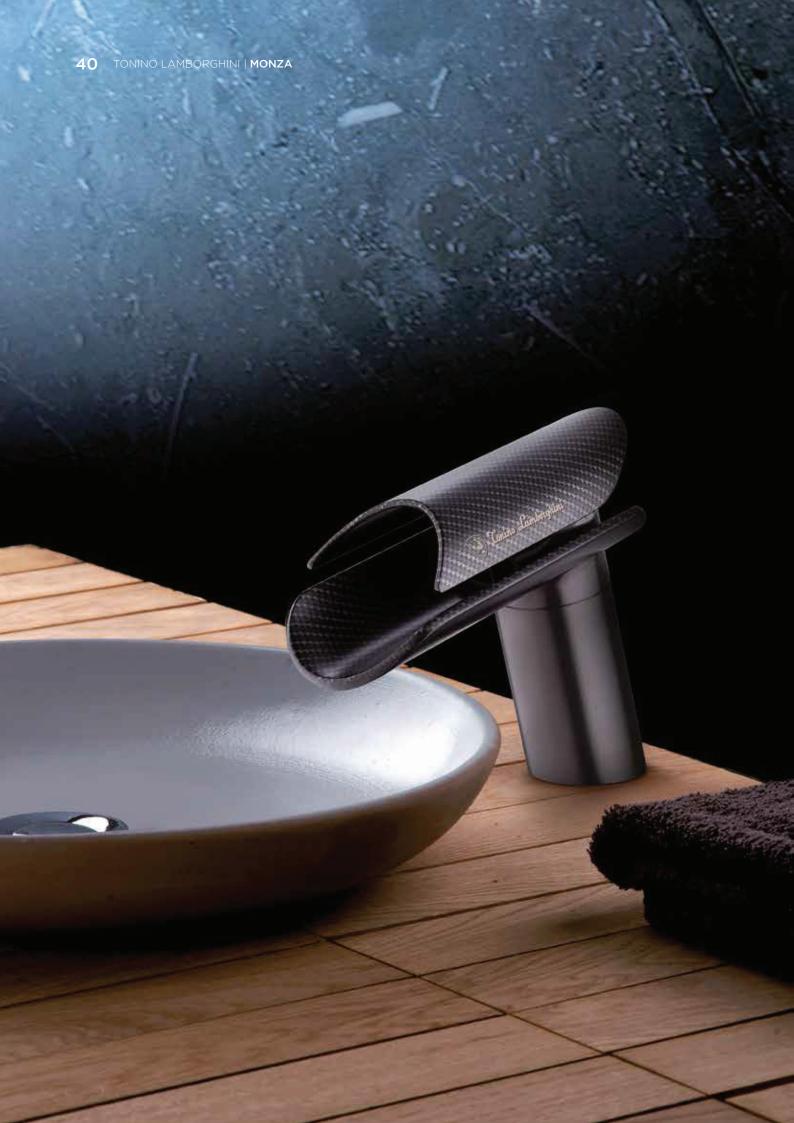

### **MONZA**

MONZA is a small sculpture. A body of strong character in PVD finish, the lever and the spout in carbon, make it an original and design object for modern environments.

Tonino Lamborghini

MONZA 211 Single-lever basin mixer with 1"1/4 pop-up waste

### **MONZA 211**

Single-lever basin mixer with 1"1/4 pop-up waste