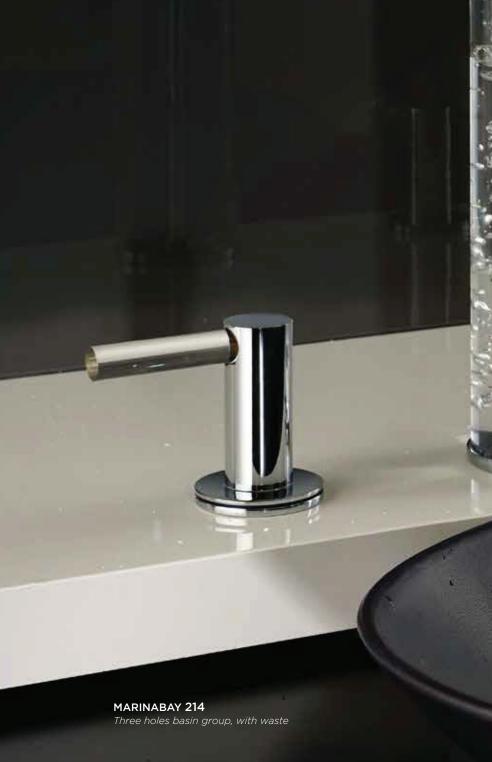

MARINABAY 211LL Single lever high basin mixer, with waste

#### MARINABAY 211

Single lever basin mixer, with waste

MARINABAY 207P
Wall mounted basin mixer

MARINABAY 109

Bath mixer deck mounting 5 ways with diverter and hand shower

MARINABAY 419
Concealed mixer 2 way with diverter and spout