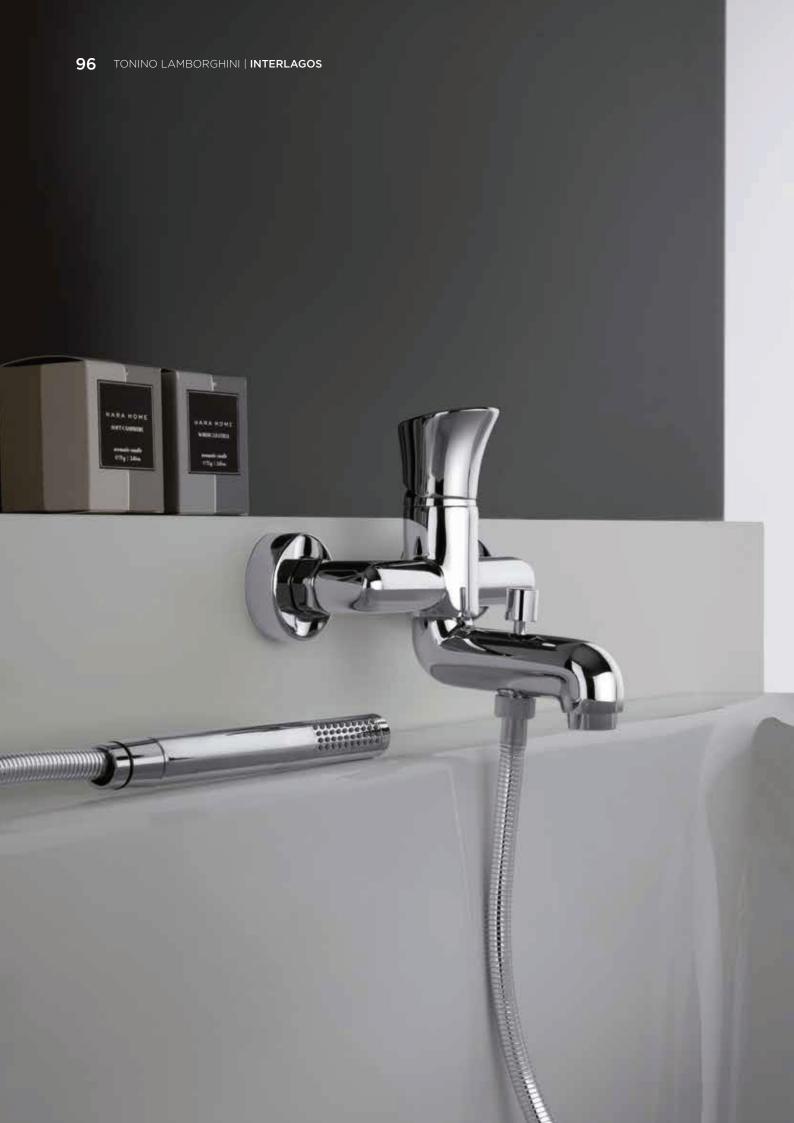

Conino Lamborghini



INDY **690** Built-in single-lever shower mixer



### **SAKHIR**

Space to rigorous shapes, to the design pure and minimalist, which enhance the level of functionality of the technical solutions.





Tonino Lamborghini



#### SAKHIR 211

Single-lever basin mixer with 1"1/4 pop-up waste

Tonino Lamborghini







SAKHIR 211BL Single-lever basin mixer with 1"1/4 pop-up waste

SAKHIR 208

Single-lever wall mounted mixer, 7,5" spout







### **SAKHIR 100**

Single lever bath-shower mixer with adjustable shower kit



## **INTERLAGOS**

Gentle and sinuous curves that never go out of fashion.





Tonino Lamborghini





INTERLAGOS 211 Single-lever basin mixer, 1"1/4 clic clac waste



INTERLAGOS 211LL Single-lever basin mixer, high model, 1"1/4 clic clac waste







INTERLAGOS 100 Single-lever complete bath-shower mixer

# **MONTREAL**

Square symmetrical components and a side control system with no room for frills.





Tonino Lamborghini





MONTREAL 211LL Single-lever basin mixer high model, 1"1/4 clic clac waste



#### **MONTREAL 100**

Single lever bath-shower mixer with adjustable shower kit



### LONG BEACH

A transversal design that interprets the classic aesthetic in a modern style. The traditional regenerated cross handle combining decorative research and essentiality.





Tonino Lamborghini



LONGBEACH 251 Single hole bidet mixer with waste

LONGBEACH 250 Single hole basin mixer with waste





LONGBEACH 214
Three holes basin mixer with waste



LONGBEACH 207 3-holes wall mounted basin mixer



**LONGBEACH 105**Bath mixer with dive