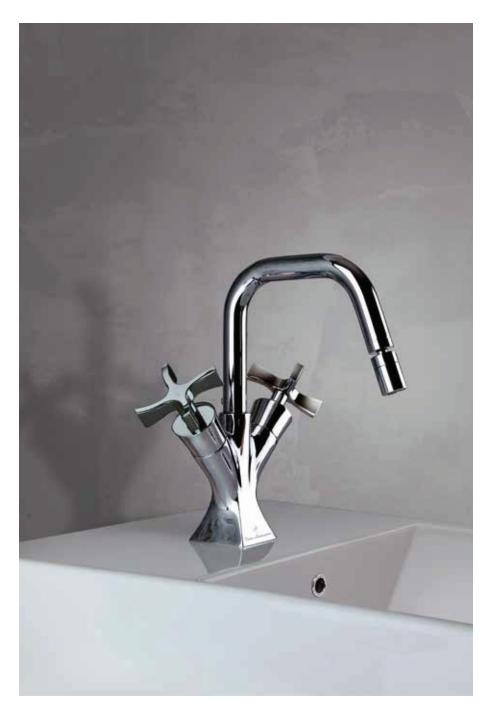

### **INDY**

INDY incorporates all the quality and style that places it among the most exclusive mixers. Embellished with details and accurate finishes, it contains the Italian character that makes it exclusive.

Tonino Lamborghini

INDY 211 Single lever basin mixer, with waste

Conino Lamborghini

INDY **690** Built-in single-lever shower mixer