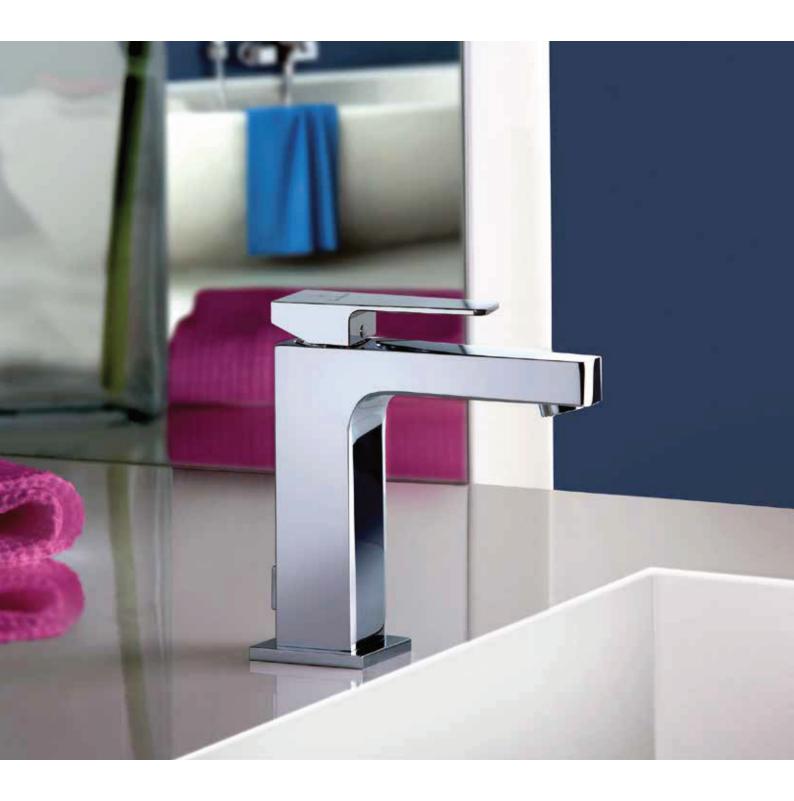

### **MONZA**

MONZA is a small sculpture. A body of strong character in PVD finish, the lever and the spout in carbon, make it an original and design object for modern environments.

Tonino Lamborghini

MONZA 211 Single-lever basin mixer with 1"1/4 pop-up waste

### **MONZA 211**

Single-lever basin mixer with 1"1/4 pop-up waste