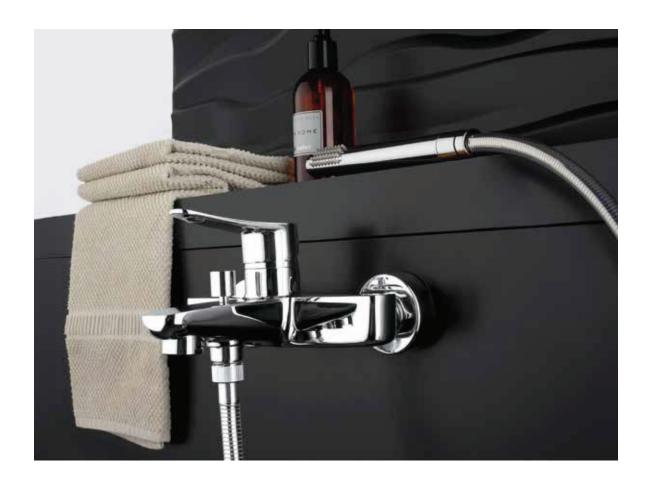

quality and style that places it among the most exclusive mixers. Embellished with details and accurate finishes, it contains the Italian character that makes it exclusive.





Tonino Lamborghini





INDY 211 Single lever basin mixer, with waste







Conino Lamborghini



INDY **690** Built-in single-lever shower mixer



### **SAKHIR**

Space to rigorous shapes, to the design pure and minimalist, which enhance the level of functionality of the technical solutions.





Tonino Lamborghini



#### SAKHIR 211

Single-lever basin mixer with 1"1/4 pop-up waste

Tonino Lamborghini







SAKHIR 211BL Single-lever basin mixer with 1"1/4 pop-up waste

SAKHIR 208

Single-lever wall mounted mixer, 7,5" spout







### **SAKHIR 100**

Single lever bath-shower mixer with adjustable shower kit



## **INTERLAGOS**

Gentle and sinuous curves that never go out of fashion.





Tonino Lamborghini





INTERLAGOS 211 Single-lever basin mixer, 1"1/4 clic clac waste



INTERLAGOS 211LL Single-lever basin mixer, high model, 1"1/4 clic clac waste







INTERLAGOS 100 Single-lever complete bath-shower mixer

# **MONTREAL**

Square symmetrical components and a side control system with no room for frills.





Tonino Lamborghini





MONTREAL 211LL Single-lever basin mixer high model, 1"1/4 clic clac waste



#### **MONTREAL 100**

Single lever bath-shower mixer with adjustable shower kit



### LONG BEACH

A transversal design that interprets the classic aesthetic in a modern style. The traditional regenerated cross handle combining decorative research and essentiality.





Tonino Lambor