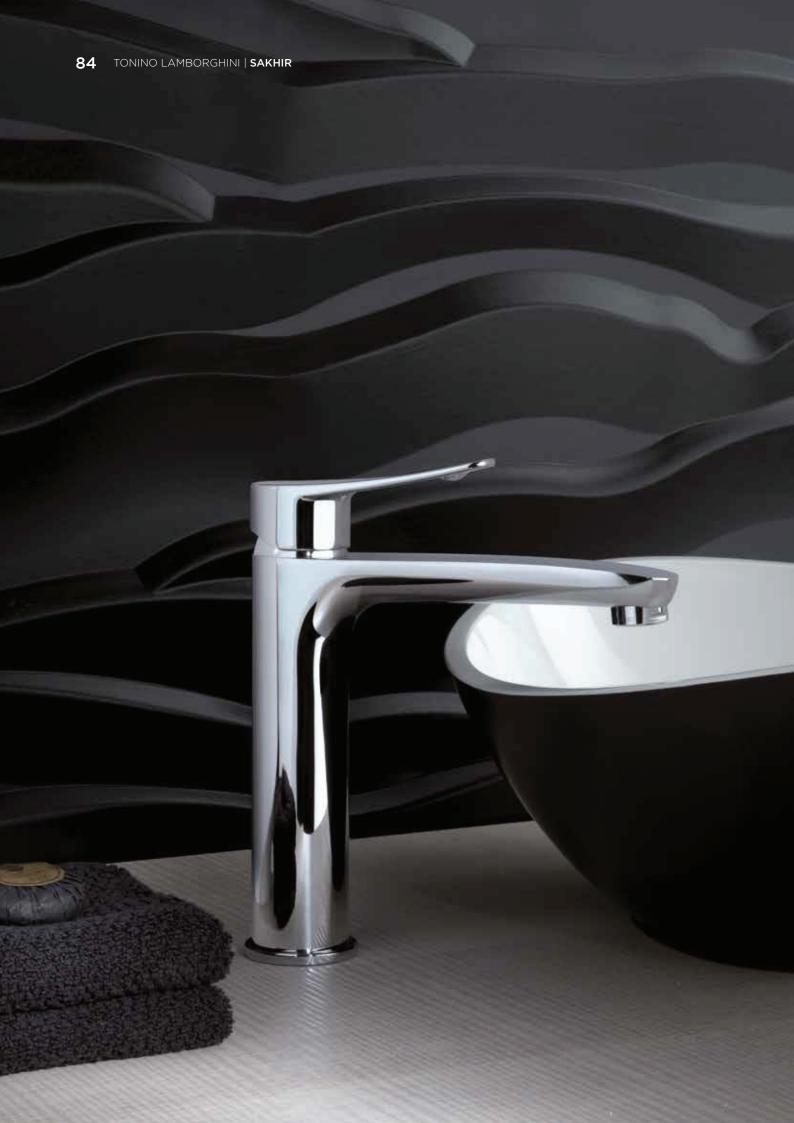

### **SAKHIR**

Space to rigorous shapes, to the design pure and minimalist, which enhance the level of functionality of the technical solutions.

Tonino Lamborghini

#### SAKHIR 211

Single-lever basin mixer with 1"1/4 pop-up waste

Tonino Lamborghini

SAKHIR 211BL Single-lever basin mixer with 1"1/4 pop-up waste

SAKHIR 208

Single-lever wall mounted mixer, 7,5" spout

### **SAKHIR 100**

Single lever bath-shower mixer with adjustable shower kit