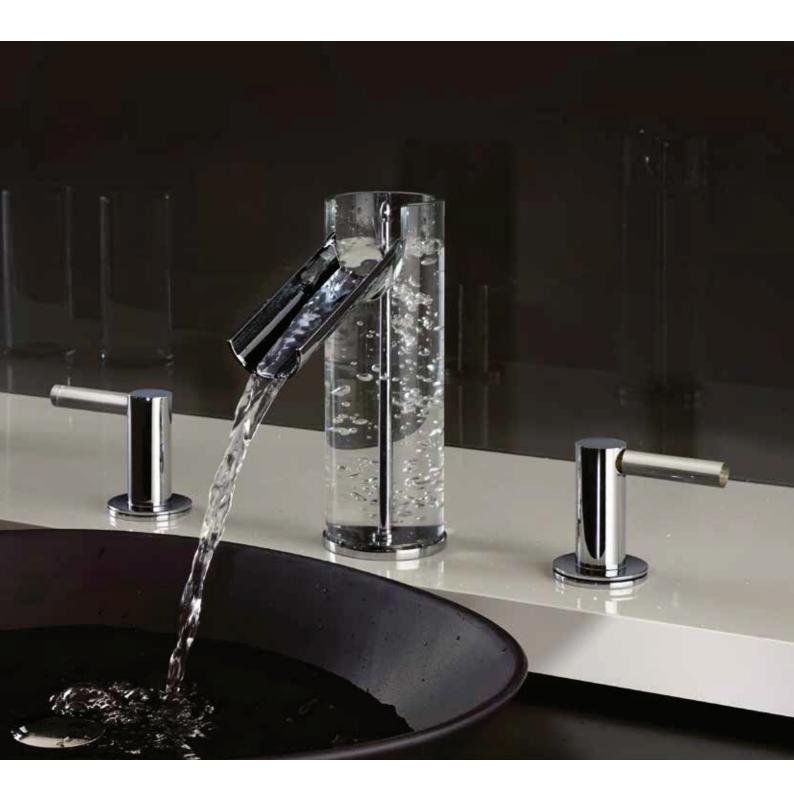

### **MARINA BAY**

A basin faucet made completely from glass. When opened, the water gushes out from the bottom and fills the vase up to the rim.
A limited edition an air of poetry to the bathroom.

Tonino Lamborghini