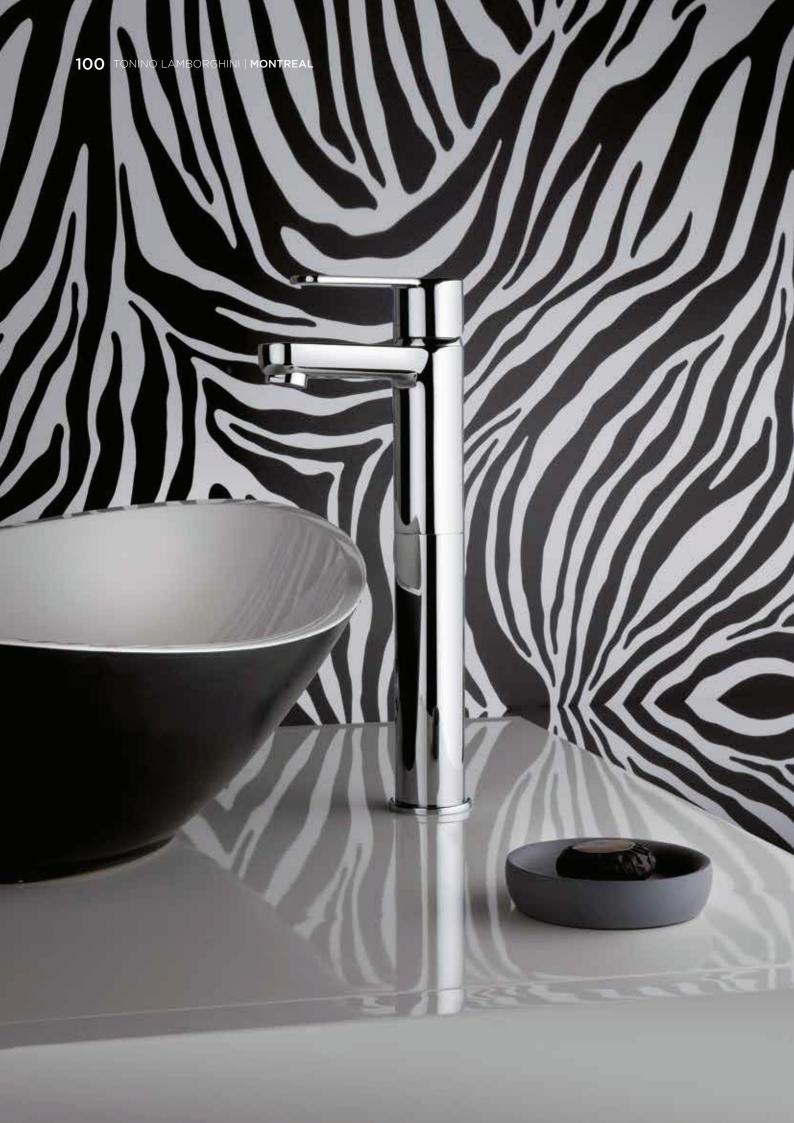

# **MONTREAL**

Square symmetrical components and a side control system with no room for frills.

Tonino Lamborghini

MONTREAL 211LL Single-lever basin mixer high model, 1"1/4 clic clac waste