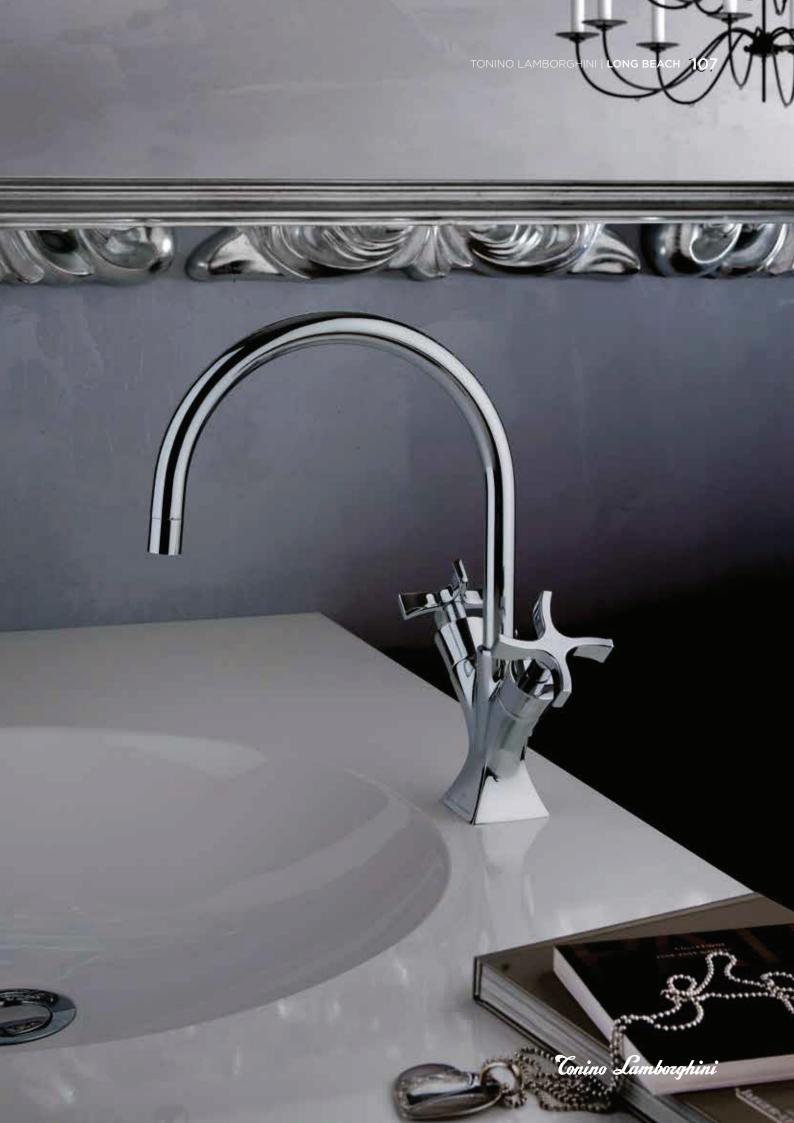

### LONG BEACH

A transversal design that interprets the classic aesthetic in a modern style. The traditional regenerated cross handle combining decorative research and essentiality.

Tonino Lamborghini

LONGBEACH 251 Single hole bidet mixer with waste

LONGBEACH 250 Single hole basin mixer with waste

LONGBEACH 214
Three holes basin mixer with waste

LONGBEACH 207 3-holes wall mounted basin mixer

**LONGBEACH 105**Bath mixer with diverter and handshower

LONGBEACH 109 5-holes deck bath-shower mixer