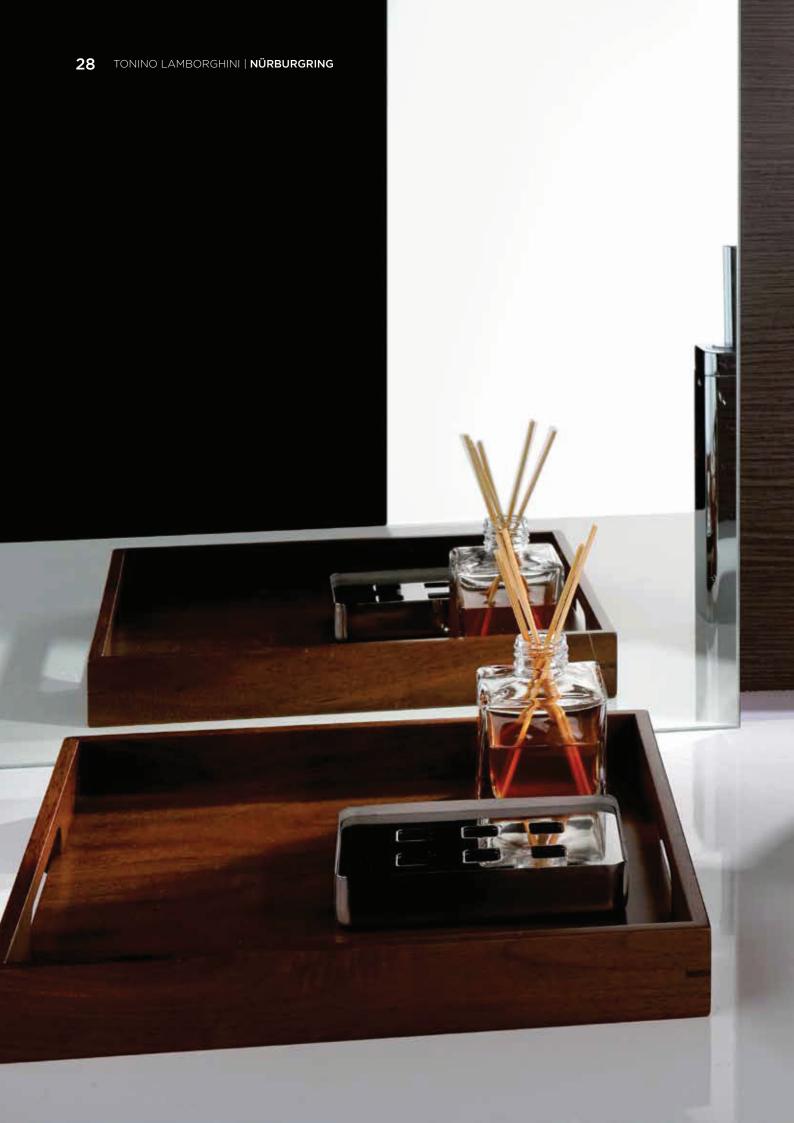

## NÜRBURGRING

NÜRBURGRING is a faucet designed as a fine jewelry jewel. Unique because of its shape, is characterized by a NÜRBURGRING body, curvilinear and slender, a linear jet of water cascade and a thin and minimal cylindrical lever.