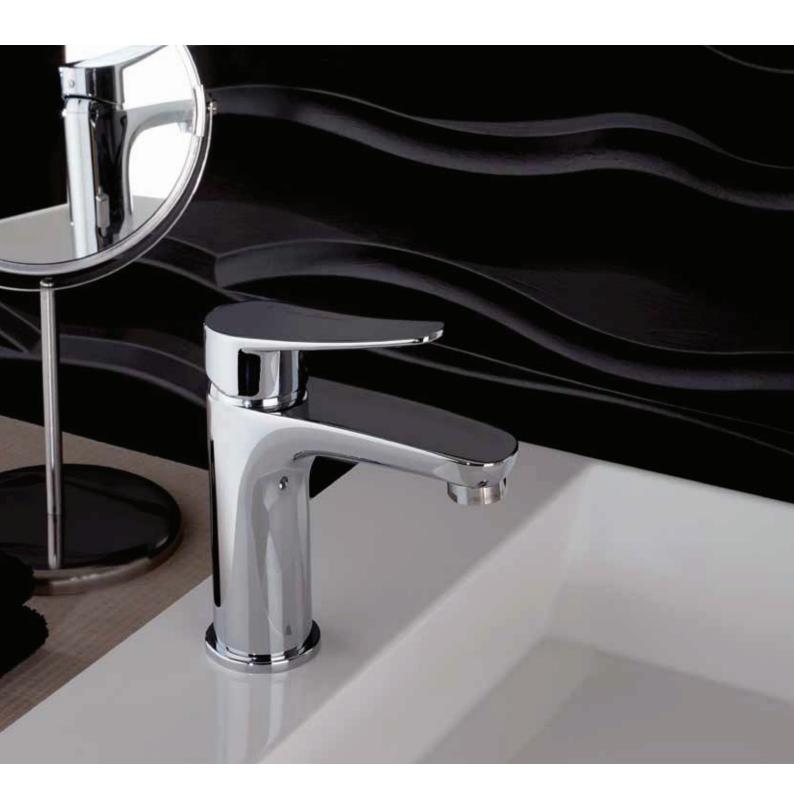

### **SAKHIR**

Space to rigorous shapes, to the design pure and minimalist, which enhance the level of functionality of the technical solutions.

Tonino Lamborghini

#### SAKHIR 211

Single-lever basin mixer with 1"1/4 pop-up waste

Tonino Lamborghini

SAKHIR 211BL Single-lever basin mixer with 1"1/4 pop-up waste

SAKHIR 208

Single-lever wall mounted mixer, 7,5" spout