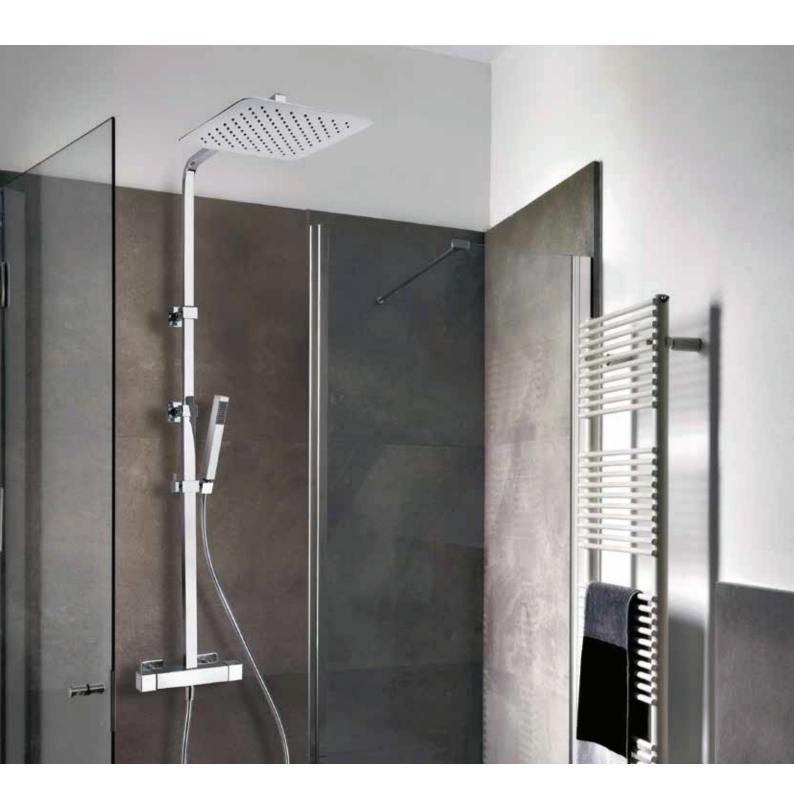

### QUADRA 689TH/M

Squared height adjustable shower column with thermostatic mixer 38° safety button, integrated diverter, brass tube. Square shower head 10" x 10", fixed square support with square shower.