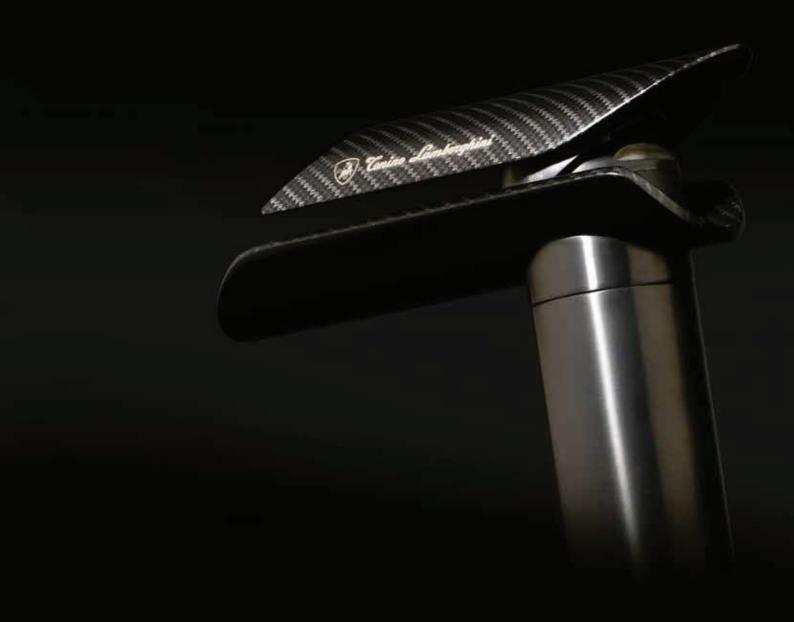

### **MONZA**

MONZA is a small sculpture. A body of strong character in PVD finish, the lever and the spout in carbon, make it an original and design object for modern environments.

Tonino Lamborghini

MONZA 211 Single-lever basin mixer with 1"1/4 pop-up waste