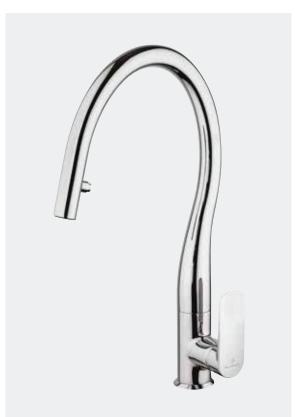

# **KITCHEN**

Made of elegant and resistant materials, kitchen faucets have features that differentiate them from those used in the bathroom and make them functional to their use.

Tonino Lamborghini

**TYRE 557** Single-lever kitchen mixer with pull-out spray

**SEAR 591**Single-lever pullout kitchen mixer, 2-mode spray

Tonino Lamborghini

**GRANPRIX** 570 Single-lever kitchen mixer with swivel spout

PISTON **566** 

Single-lever pullout kitchen mixer, 2-mode spray

WHEELS 540
Single-lever kitchen mixer with swivel spout

**SPRING 555**Single-lever kitchen mixer with pull-out spray

CORSA **591** Single-lever pullout kitchen mixer, 2-mode spray