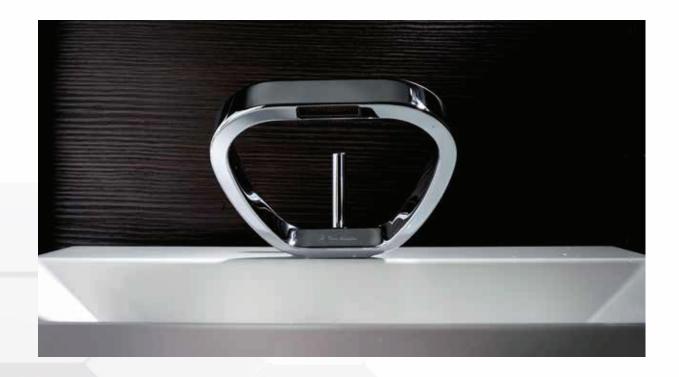

## NÜRBURGRING

NÜRBURGRING is a faucet designed as a fine jewelry jewel. Unique because of its shape, is characterized by a NÜRBURGRING body, curvilinear and slender, a linear jet of water cascade and a thin and minimal cylindrical lever.