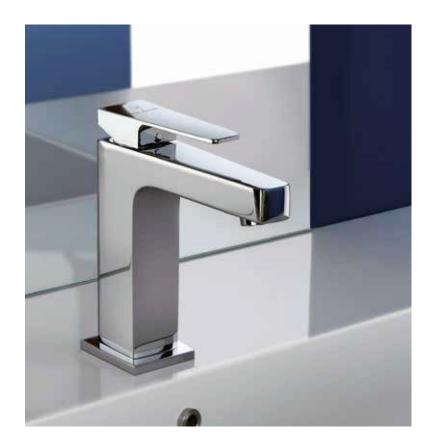

### **MONZA**

MONZA is a small sculpture. A body of strong character in PVD finish, the lever and the spout in carbon, make it an original and design object for modern environments.

Tonino Lamborghini

MONZA 211 Single-lever basin mixer with 1"1/4 pop-up waste

### **MONZA 211**

Single-lever basin mixer with 1"1/4 pop-up waste