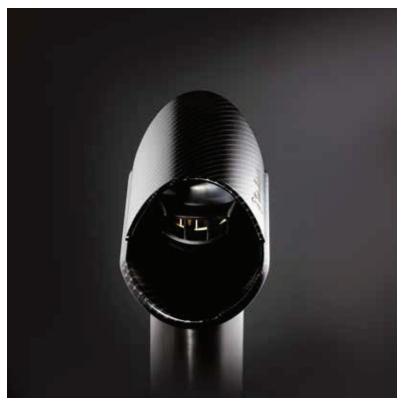

### **MONZA**

MONZA is a small sculpture. A body of strong character in PVD finish, the lever and the spout in carbon, make it an original and design object for modern environments.

Tonino Lamborghini

MONZA 211 Single-lever basin mixer with 1"1/4 pop-up waste