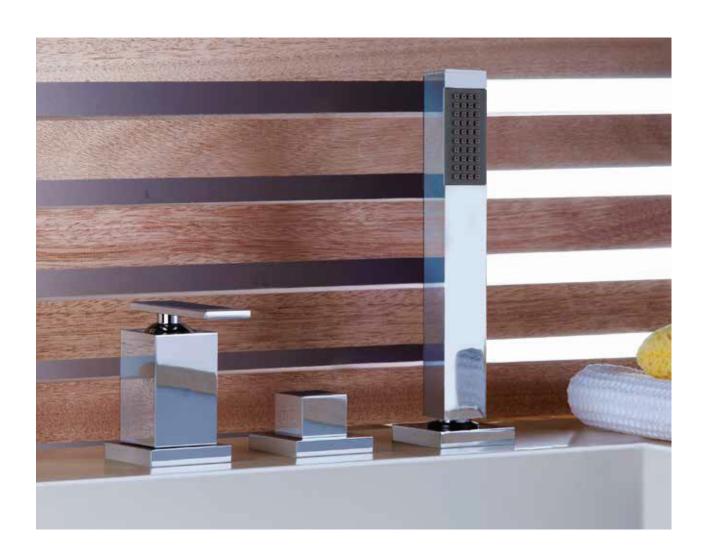

## **SUZUKA**

Unique details provide SUZUKA with an unusual shape.

Tonino Lamborghini

**SUZUKA 211LL** Single lever high basin mixer, with waste

SUZUKA 306 Single lever bidet mixer, with waste

SUZUKA 137 Single lever column basin mixer

SUZUKA 208P Single lever built-in basin mixer

**SUZUKA 691WBU3**Built-in bath mixer, 3-way

SUZUKA **691WBU5**5 way

### SUZUKA 503

Water connection 1/2"

#### SUZUKA 6911

Built-in single-lever bath-shower mixer with 2-way rotary diverter valve

### SUZUKA 126

Sliding rail cm 65 with hand shower

### SUZUKA **745**

Shower arm with square shower head  $8" \times 8"$ 

SUZUKA 118

Bath mixer for deck mounting with spout, diverter and hand shower

### SUZUKA 1094SB

Bath mixer for deck mounting, diverter and hand shower