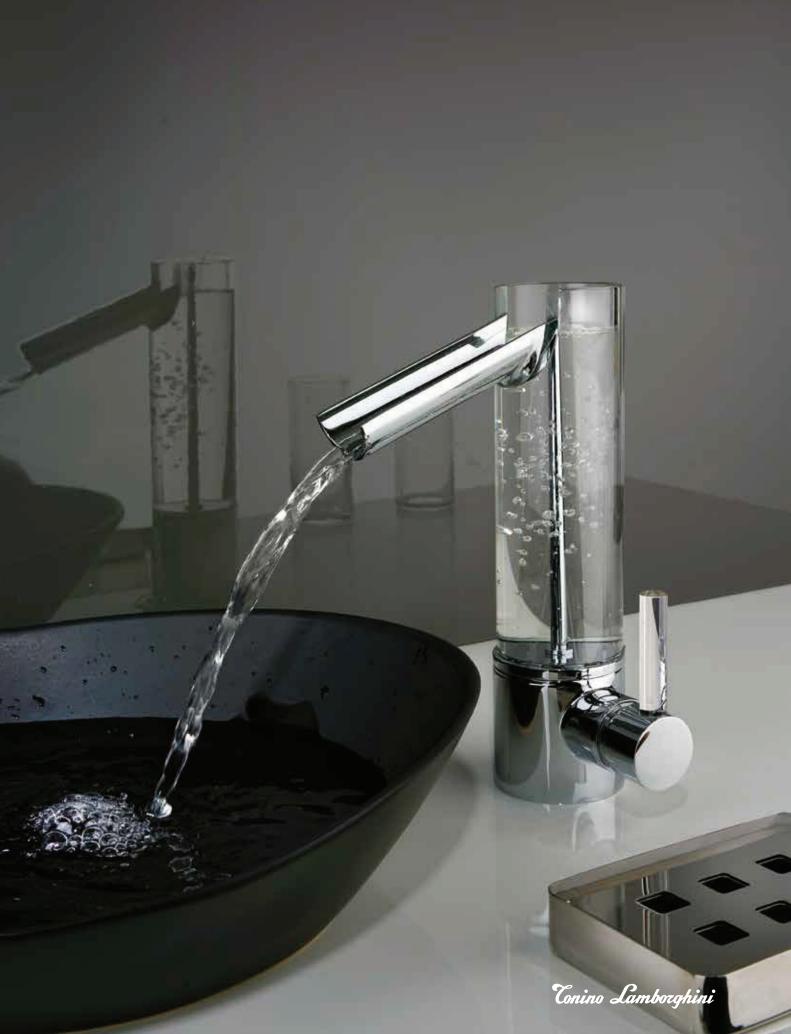

### **MARINA BAY**

A basin faucet made completely from glass. When opened, the water gushes out from the bottom and fills the vase up to the rim.
A limited edition an air of poetry to the bathroom.

Tonino Lamborghini