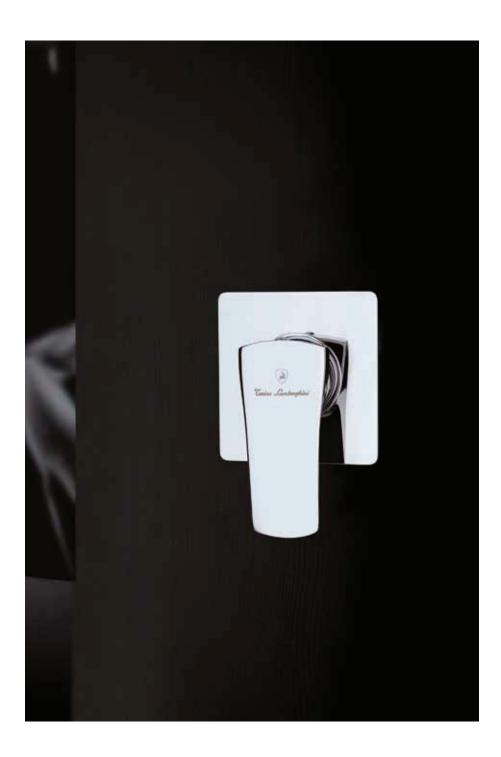

### NÜRBURGRING **6911**

Built-in single-lever bath-shower mixer with 2-way rotary diverter valve

### MONTECARLO 6911 Built-in single-lever bath-shower mixer with 2-way rotary diverter valve

#### SUZUKA 6911

Built-in single-lever bath-shower mixer with 2-way rotary diverter valve