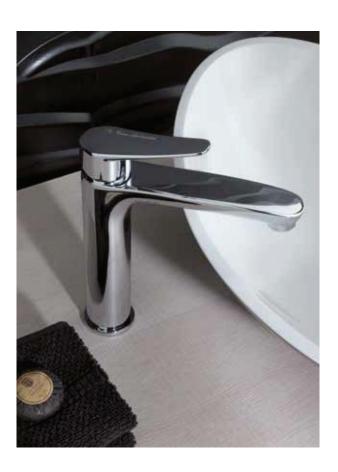

#### SAKHIR 211

Single-lever basin mixer with 1"1/4 pop-up waste

Tonino Lamborghini

SAKHIR 211BL Single-lever basin mixer with 1"1/4 pop-up waste

SAKHIR 208

Single-lever wall mounted mixer, 7,5" spout