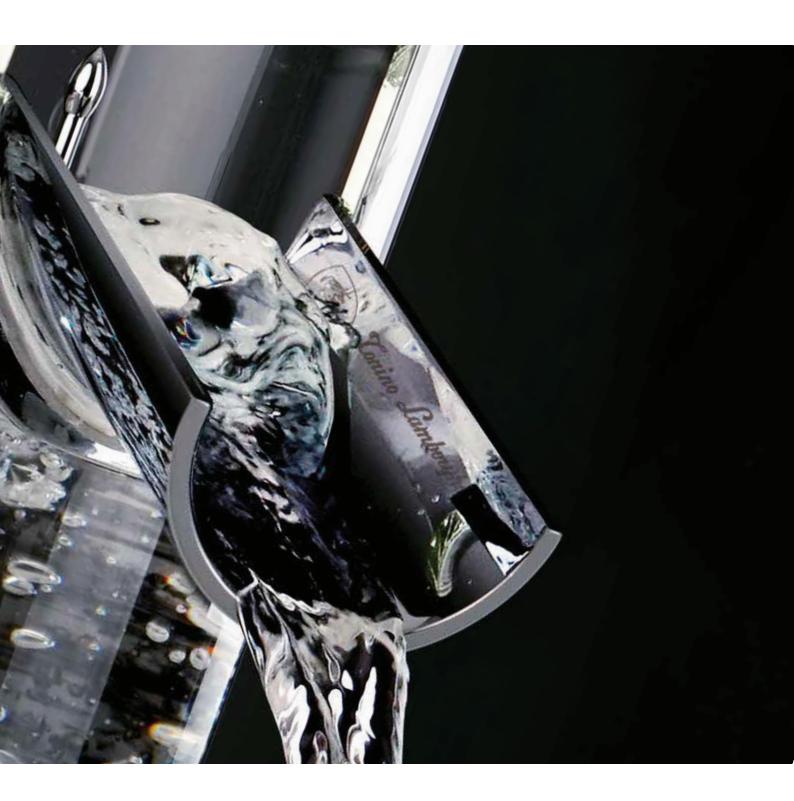

### **MARINA BAY**

A basin faucet made completely from glass. When opened, the water gushes out from the bottom and fills the vase up to the rim.
A limited edition an air of poetry to the bathroom.

Tonino Lamborghini