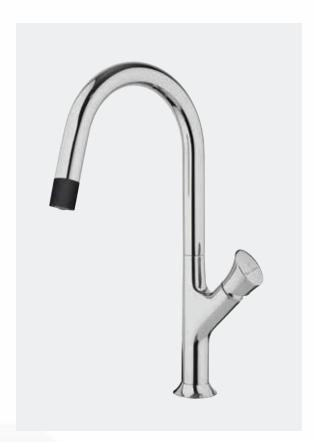

**SEAR 591**Single-lever pullout kitchen mixer, 2-mode spray

Tonino Lamborghini

**GRANPRIX** 570 Single-lever kitchen mixer with swivel spout

PISTON **566** 

Single-lever pullout kitchen mixer, 2-mode spray

WHEELS 540
Single-lever kitchen mixer with swivel spout

**SPRING 555**Single-lever kitchen mixer with pull-out spray

CORSA **591** Single-lever pullout kitchen mixer, 2-mode spray