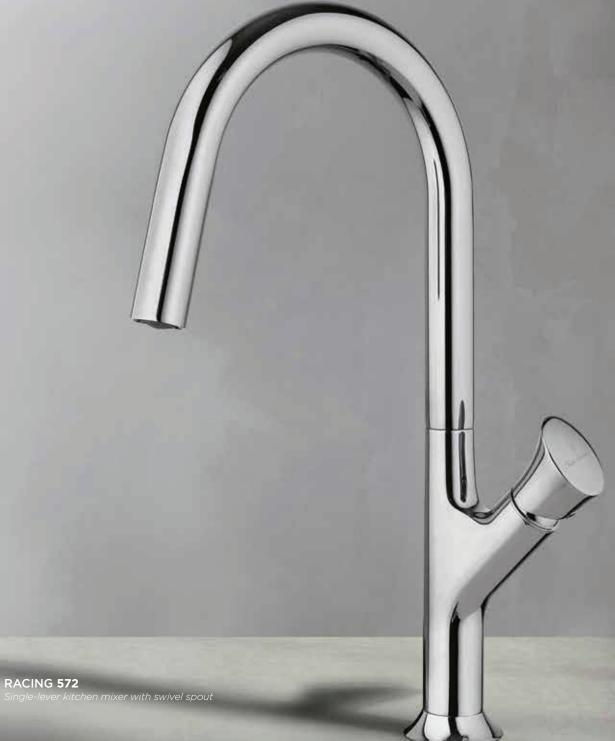

**SEAR 591**Single-lever pullout kitchen mixer, 2-mode spray

Tonino Lamborghini

**GRANPRIX** 570 Single-lever kitchen mixer with swivel spout

PISTON **566** 

Single-lever pullout kitchen mixer, 2-mode spray