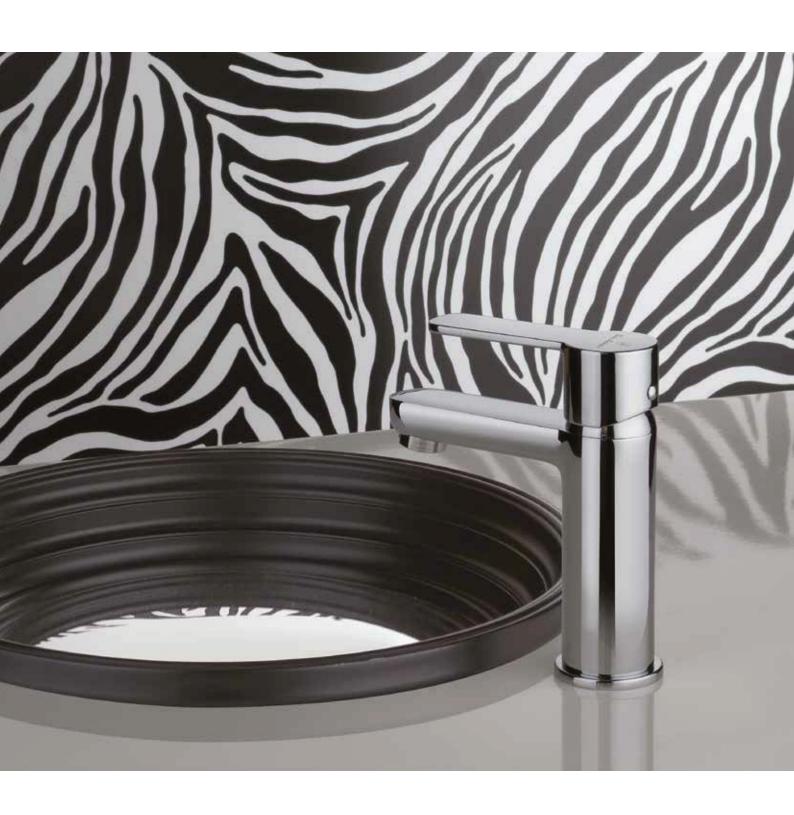

# **MONTREAL**

Square symmetrical components and a side control system with no room for frills.

Tonino Lamborghini

MONTREAL 211LL Single-lever basin mixer high model, 1"1/4 clic clac waste