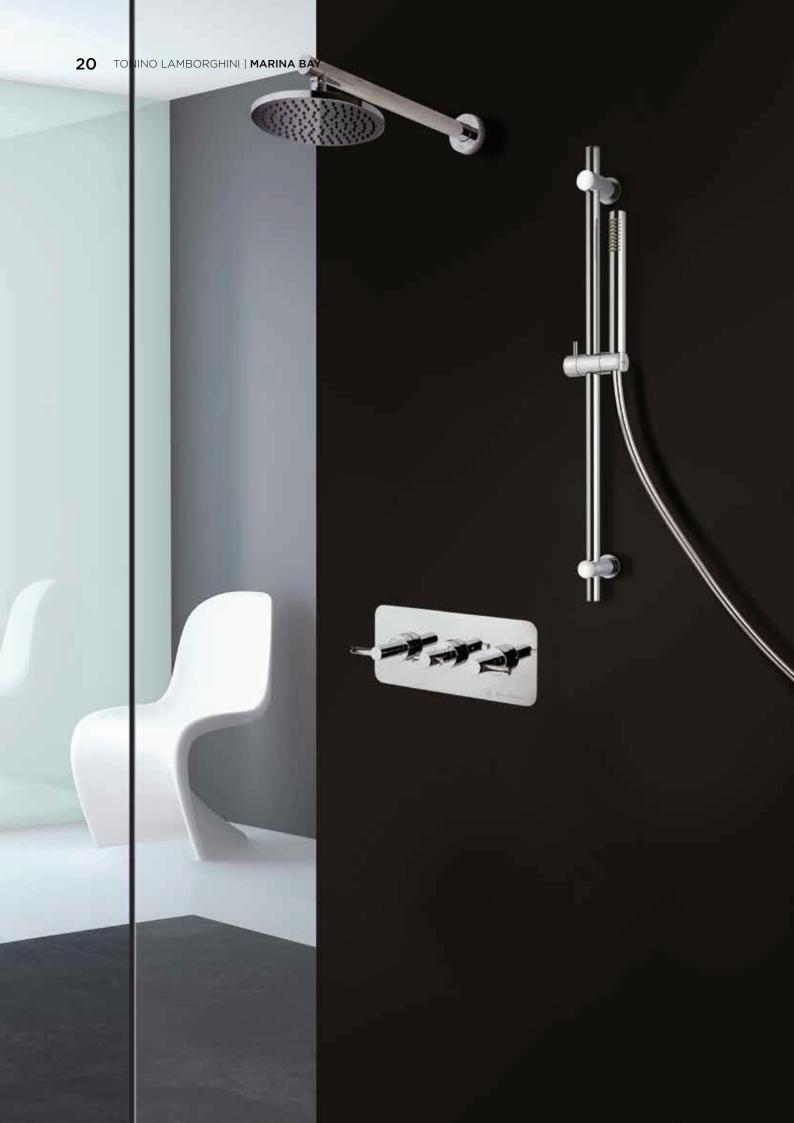

#### **MARINABAY 745**

Shower arm with round shower head Ø 10 inch.

#### **MARINABAY 126**

Sliding rail with drop ell and hand shower