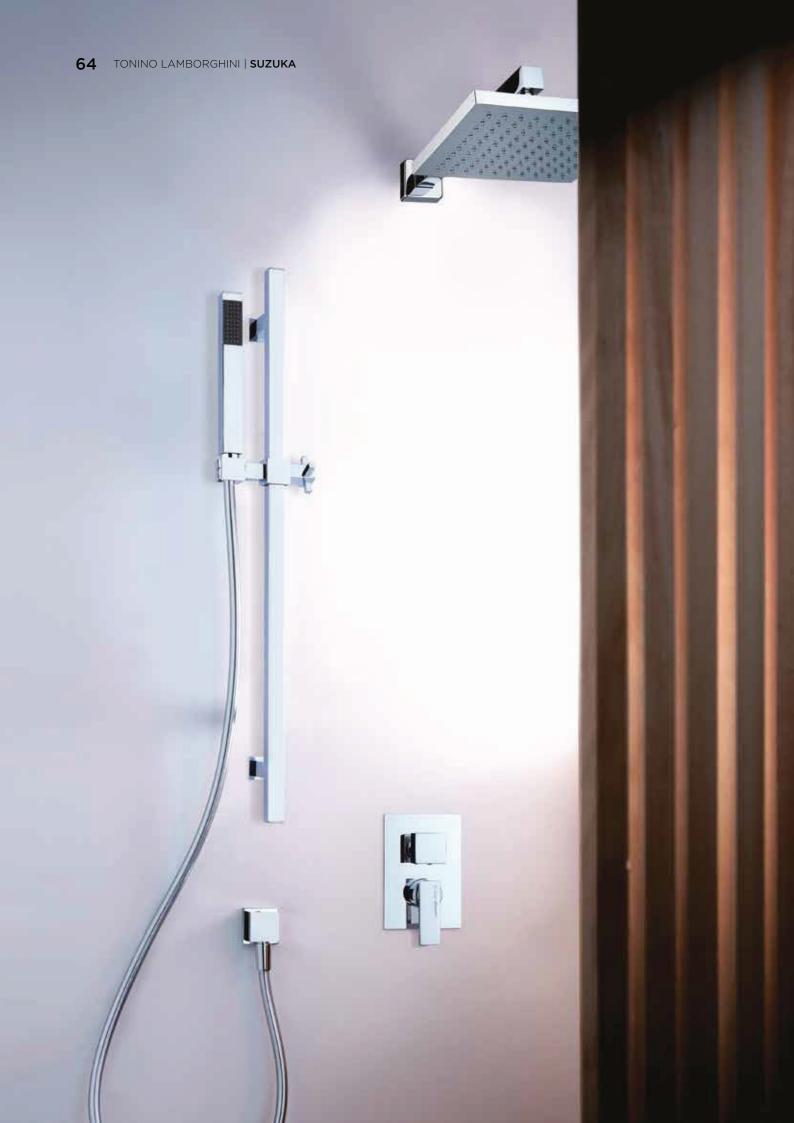

## **SUZUKA**

Unique details provide SUZUKA with an unusual shape.

Tonino Lamborghini

**SUZUKA 211LL** Single lever high basin mixer, with waste

SUZUKA 306 Single lever bidet mixer, with waste

SUZUKA 137 Single lever column basin mixer

### SUZUKA 126

Sliding rail cm 65 with hand shower

### SUZUKA **745**

Shower arm with square shower head  $8" \times 8"$ 

SUZUKA 118

Bath mixer for deck mounting with spout, diverter and hand shower