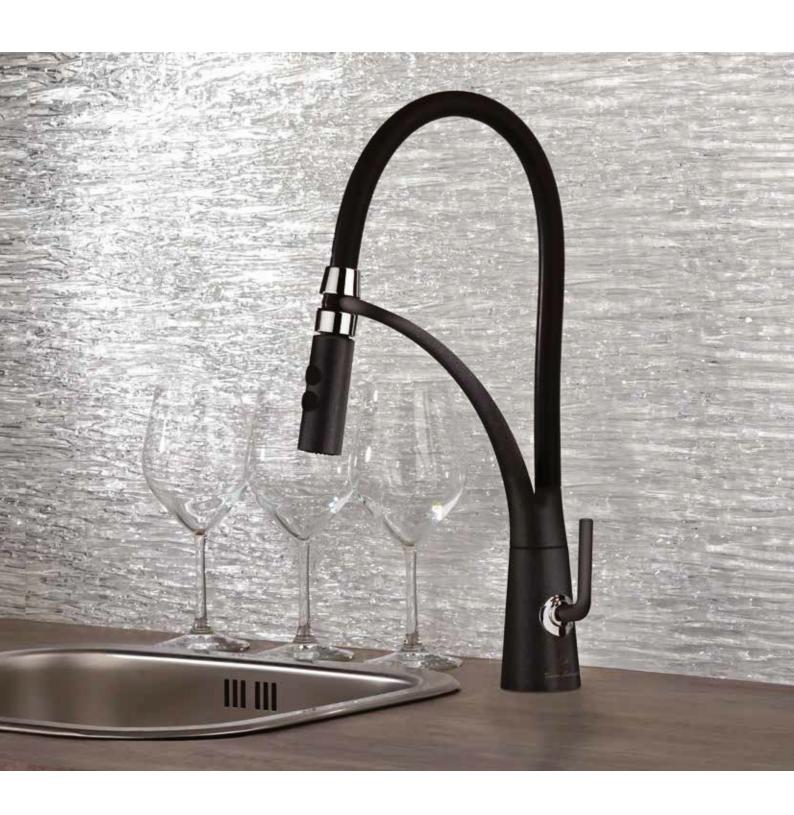

# **KITCHEN**

Made of elegant and resistant materials, kitchen faucets have features that differentiate them from those used in the bathroom and make them functional to their use.

Tonino Lamborghini

**TYRE 557** Single-lever kitchen mixer with pull-out spray

**SEAR 591**Single-lever pullout kitchen mixer, 2-mode spray

Tonino Lamborghini

**GRANPRIX** 570 Single-lever kitchen mixer with swivel spout

PISTON **566** 

Single-lever pullout kitchen mixer, 2-mode spray

WHEELS 540
Single-lever kitchen mixer with swivel spout

**SPRING 555**Single-lever kitchen mixer with pull-out spray

CORSA **591** Single-lever pullout kitchen mixer, 2-mode spray