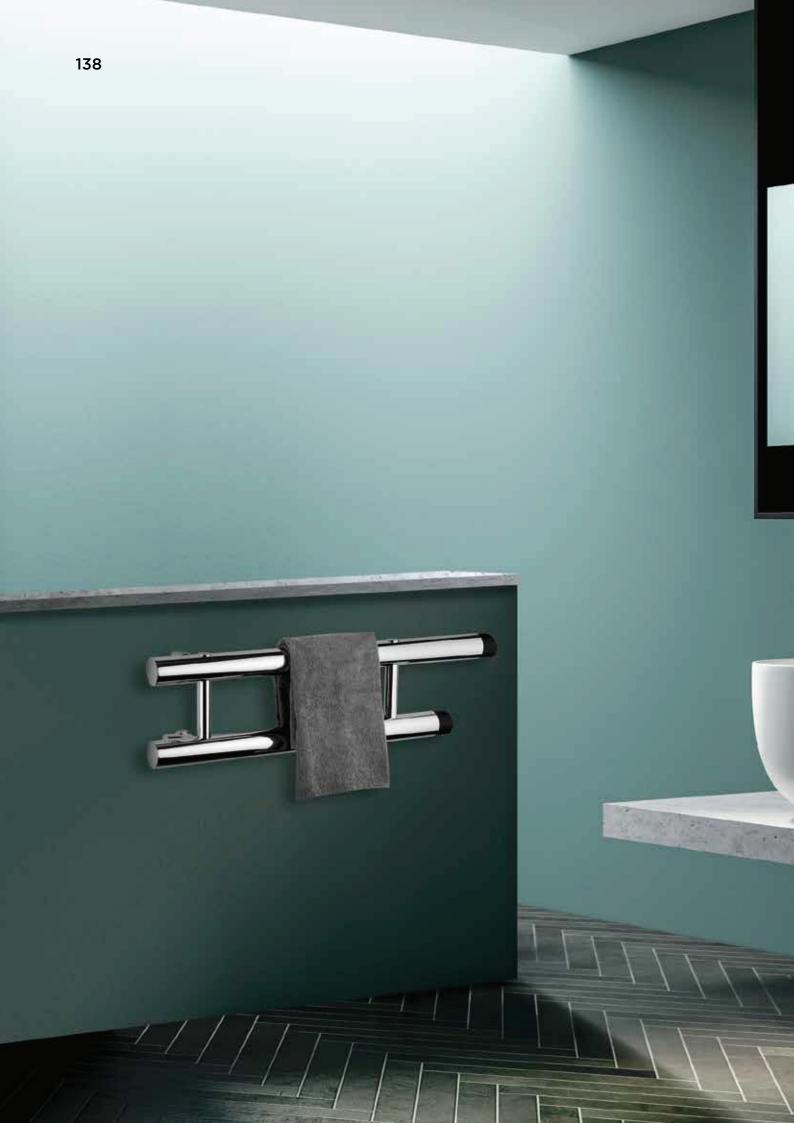

### TONDA 128/90

Sliding rail with integrated shower ell, adjustable bar 36 inch, 3-jet hand shower.

MONZAS01T

Fixed modular heated towel rail with brass bar washers and Serviette modulaire avec rosaces en laiton.