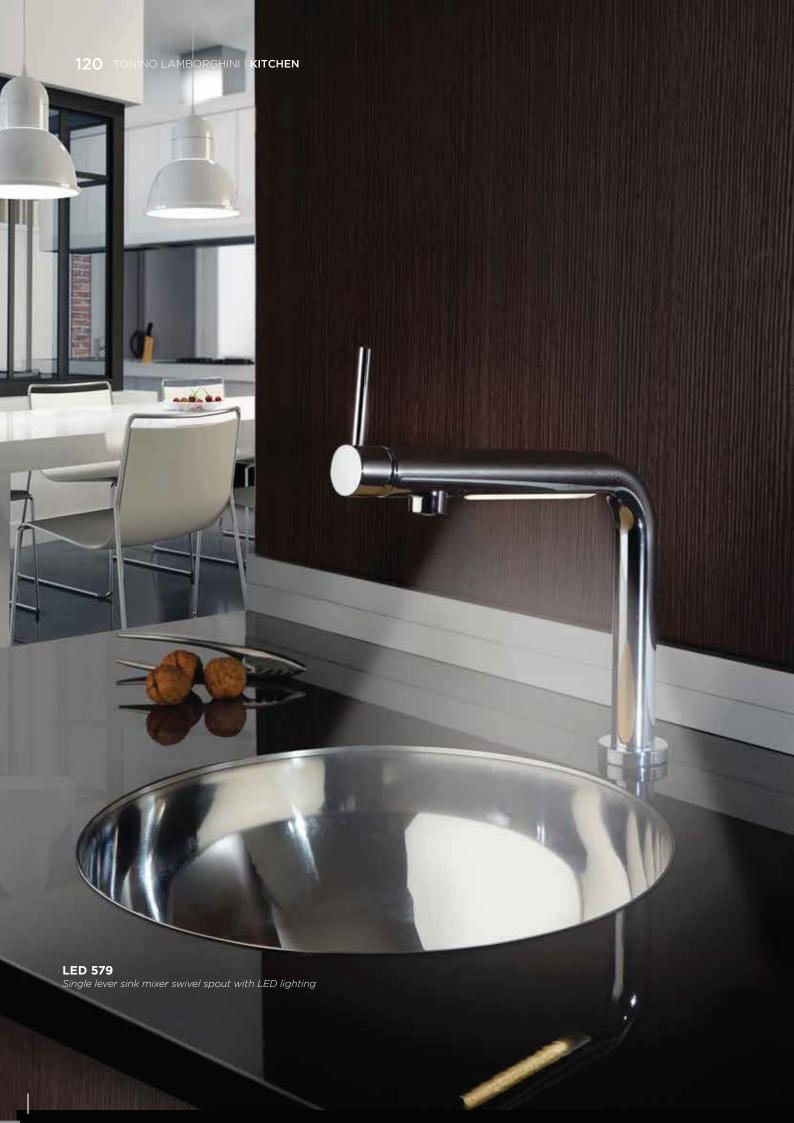

# **KITCHEN**

Made of elegant and resistant materials, kitchen faucets have features that differentiate them from those used in the bathroom and make them functional to their use.

Tonino Lamborghini

**TYRE 557** Single-lever kitchen mixer with pull-out spray