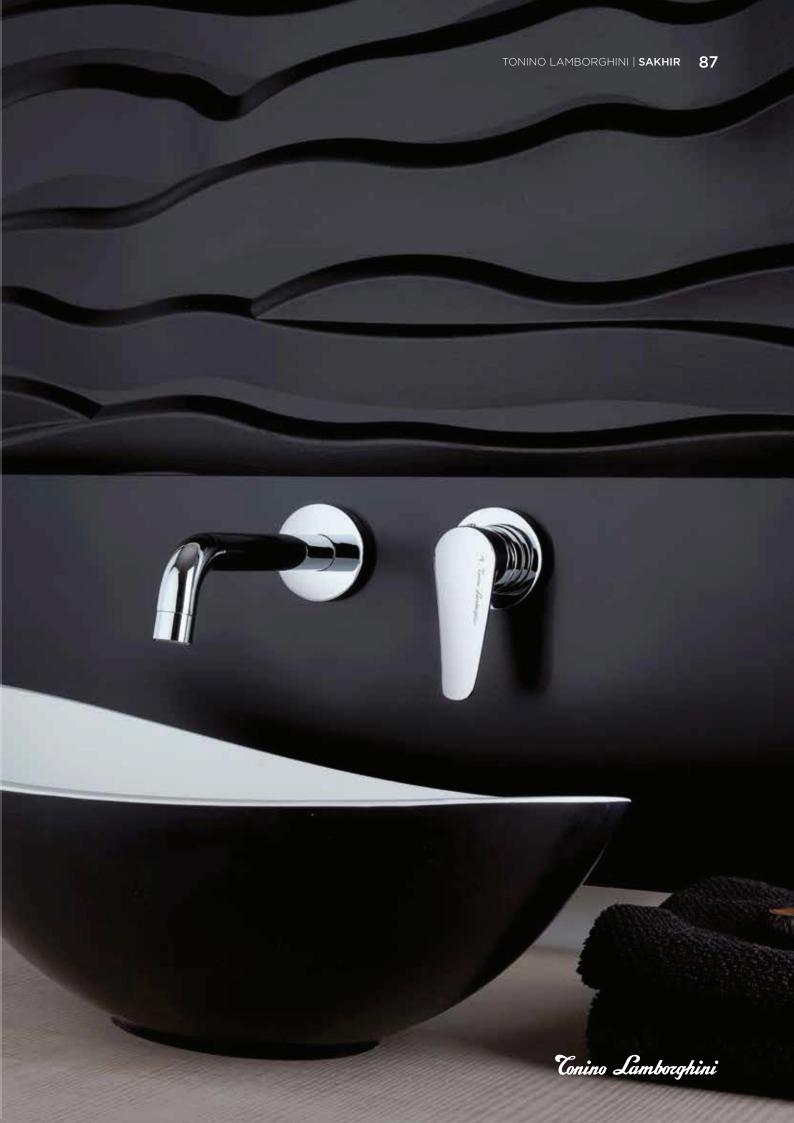

### **SAKHIR**

Space to rigorous shapes, to the design pure and minimalist, which enhance the level of functionality of the technical solutions.

Tonino Lamborghini

#### SAKHIR 211

Single-lever basin mixer with 1"1/4 pop-up waste

Tonino Lamborghini

SAKHIR 211BL Single-lever basin mixer with 1"1/4 pop-up waste

SAKHIR 208

Single-lever wall mounted mixer, 7,5" spout