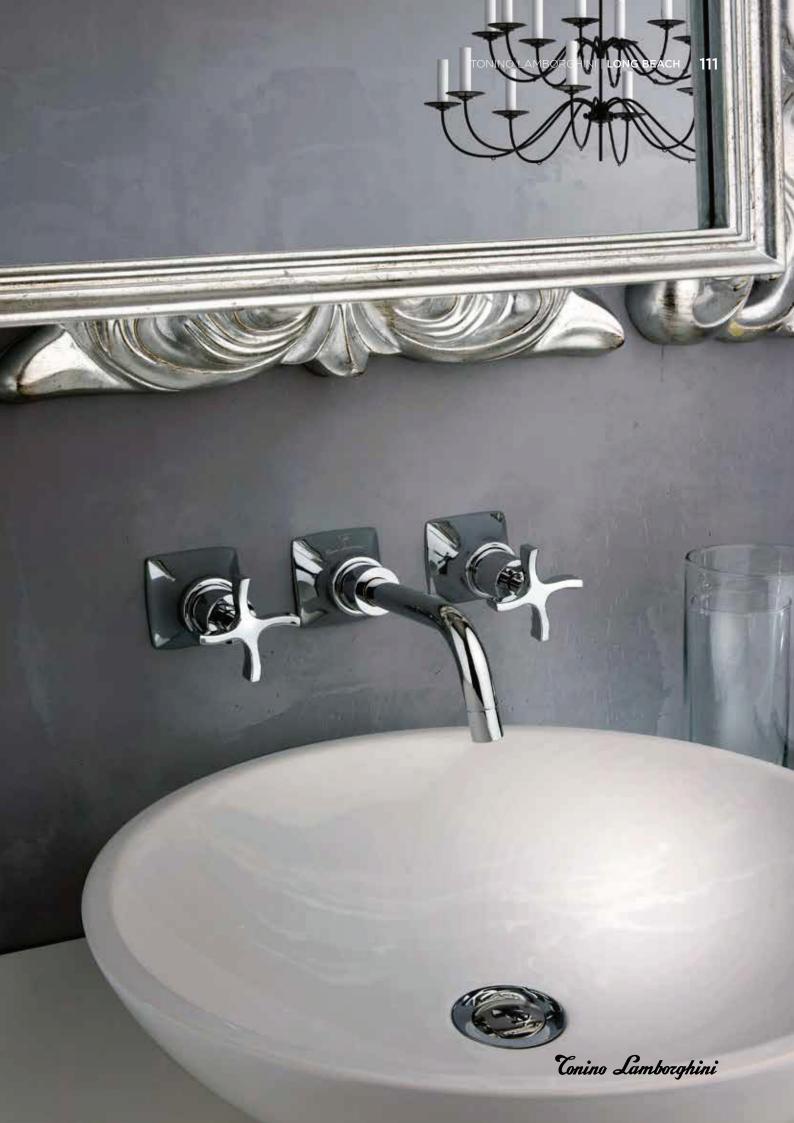

### LONG BEACH

A transversal design that interprets the classic aesthetic in a modern style. The traditional regenerated cross handle combining decorative research and essentiality.

Tonino Lamborghini

LONGBEACH 251 Single hole bidet mixer with waste

LONGBEACH 250 Single hole basin mixer with waste

LONGBEACH 214
Three holes basin mixer with waste

LONGBEACH 207 3-holes wall mounted basin mixer

**LONGBEACH 105**Bath mixer with diverter and handshower

LONGBEACH 109 5-holes deck bath-shower mixer