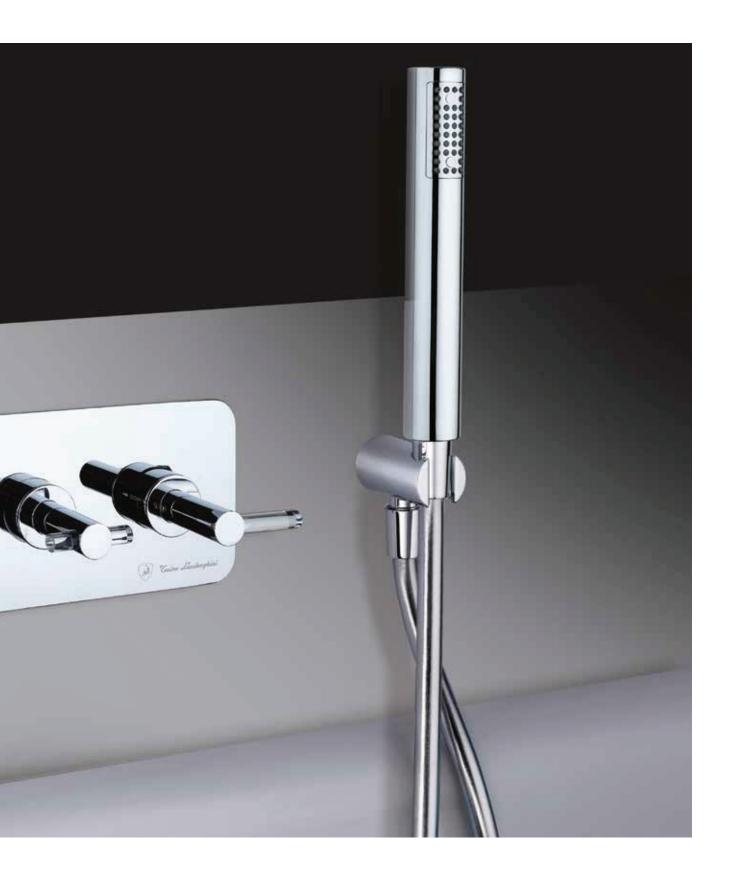

#### MARINABAY 211

Single lever basin mixer, with waste

MARINABAY 207P
Wall mounted basin mixer

MARINABAY 109

Bath mixer deck mounting 5 ways with diverter and hand shower

MARINABAY 419
Concealed mixer 2 way with diverter and spout

#### **MARINABAY 126**

Sliding rail with drop ell and hand shower