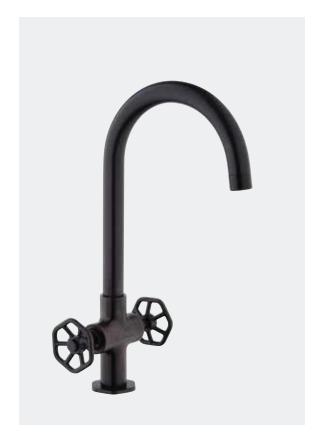

### LONG BEACH

A transversal design that interprets the classic aesthetic in a modern style. The traditional regenerated cross handle combining decorative research and essentiality.

Tonino Lamborghini

LONGBEACH 251 Single hole bidet mixer with waste

LONGBEACH 250 Single hole basin mixer with waste

LONGBEACH 214
Three holes basin mixer with waste

LONGBEACH 207 3-holes wall mounted basin mixer

**LONGBEACH 105**Bath mixer with diverter and handshower

LONGBEACH 109 5-holes deck bath-shower mixer