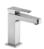

### **SAKHIR**

Space to rigorous shapes, to the design pure and minimalist, which enhance the level of functionality of the technical solutions.

Tonino Lamborghini

#### SAKHIR 211

Single-lever basin mixer with 1"1/4 pop-up waste

Tonino Lamborghini

SAKHIR 211BL Single-lever basin mixer with 1"1/4 pop-up waste

SAKHIR 208

Single-lever wall mounted mixer, 7,5" spout