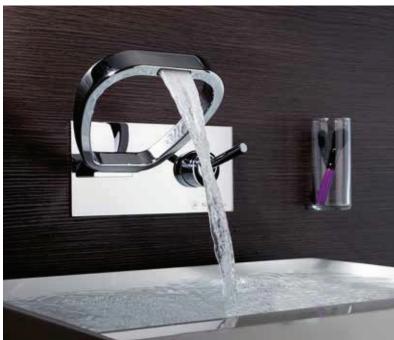

## NÜRBURGRING

NÜRBURGRING is a faucet designed as a fine jewelry jewel. Unique because of its shape, is characterized by a NÜRBURGRING body, curvilinear and slender, a linear jet of water cascade and a thin and minimal cylindrical lever.

Tonino Lamborghini

NÜRBURGRING 211 Single lever basin mixer, with waste

NÜRBURGRING 211 Single lever basin mixer, with waste

NÜRBURGRING 208P Single lever built-in basin mixer

NÜRBURGRING 211LL Single lever high basin mixer, with waste