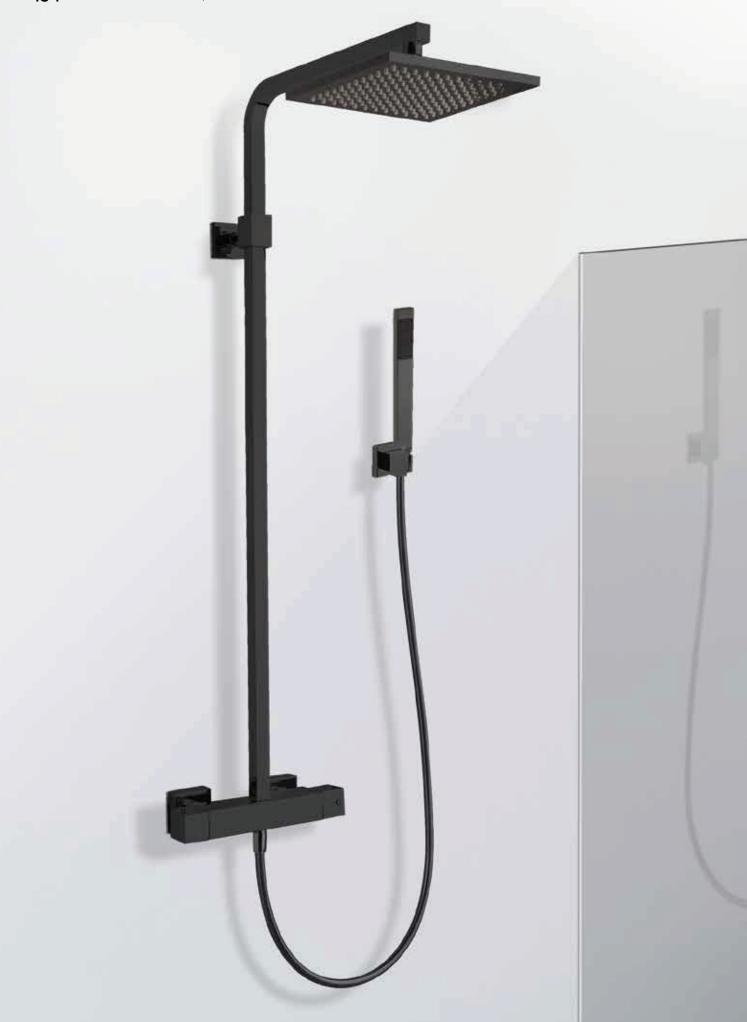

#### QUADRA 689TH/A

Adjustable shower column with thermostatic mixer, 38° safety button, integrated diverter, brass tube, brass adjustable shower holder.

### QUADRA 689TH/M

Squared height adjustable shower column with thermostatic mixer 38° safety button, integrated diverter, brass tube. Square shower head 10" x 10", fixed square support with square shower.