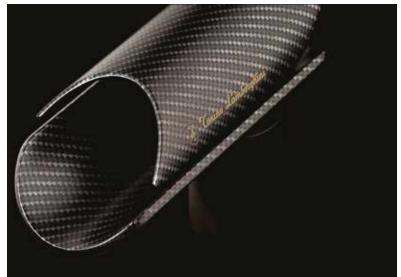

### **MONZA**

MONZA is a small sculpture. A body of strong character in PVD finish, the lever and the spout in carbon, make it an original and design object for modern environments.

Tonino Lamborghini

MONZA 211 Single-lever basin mixer with 1"1/4 pop-up waste