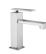

### **SAKHIR**

Space to rigorous shapes, to the design pure and minimalist, which enhance the level of functionality of the technical solutions.

Tonino Lamborghini

#### SAKHIR 211

Single-lever basin mixer with 1"1/4 pop-up waste

Tonino Lamborghini

SAKHIR 211BL Single-lever basin mixer with 1"1/4 pop-up waste

SAKHIR 208

Single-lever wall mounted mixer, 7,5" spout