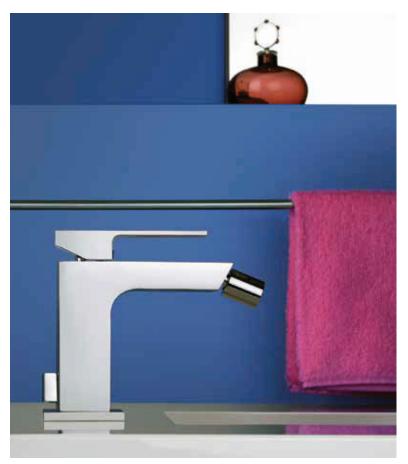

## **SUZUKA**

Unique details provide SUZUKA with an unusual shape.

Tonino Lamborghini

**SUZUKA 211LL** Single lever high basin mixer, with waste

SUZUKA 306 Single lever bidet mixer, with waste

SUZUKA 137 Single lever column basin mixer