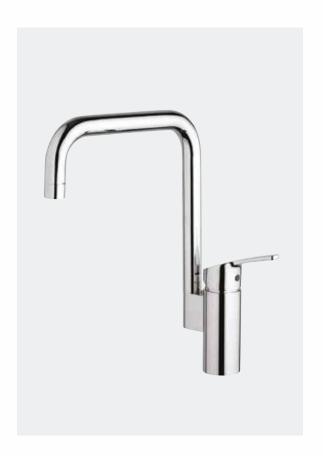

WHEELS 540
Single-lever kitchen mixer with swivel spout

**SPRING 555**Single-lever kitchen mixer with pull-out spray

CORSA **591** Single-lever pullout kitchen mixer, 2-mode spray