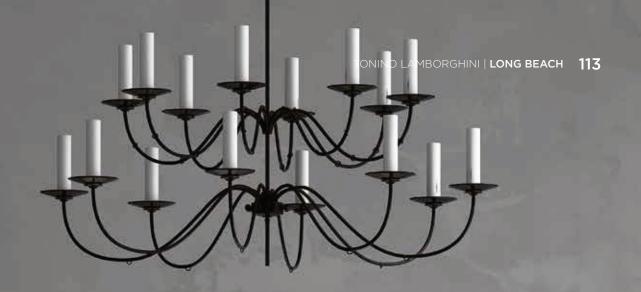

### LONG BEACH

A transversal design that interprets the classic aesthetic in a modern style. The traditional regenerated cross handle combining decorative research and essentiality.

Tonino Lamborghini

LONGBEACH 251 Single hole bidet mixer with waste

LONGBEACH 250 Single hole basin mixer with waste

LONGBEACH 214
Three holes basin mixer with waste

LONGBEACH 207 3-holes wall mounted basin mixer

**LONGBEACH 105**Bath mixer with diverter and handshower

LONGBEACH 109 5-holes deck bath-shower mixer

#### LONGBEACH 691TH Built-in SHOWERSstatic mixer, 2-way

#### LONGBEACH 744

Ceiling shower arm with shower head 9 inch.

#### LONGBEACH 126

Sliding rail with drop ell and hand shower