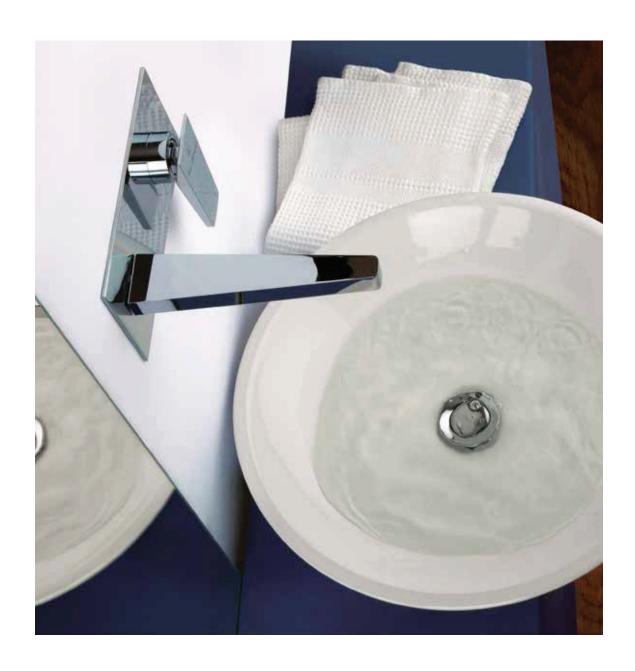

# **MONTECARLO**

The square shape redesigned using trapezoid geometry as a reference.

A new and exclusive visual effect.

Tonino Lamborghini

MONTECARLO 211 Single lever basin mixer, with waste

MONTECARLO 306 Single lever bidet mixer, with waste

MONTECARLO 208VWB Single lever built-in basin mixer

MONTECARLO 208P Single lever built-in basin mixer