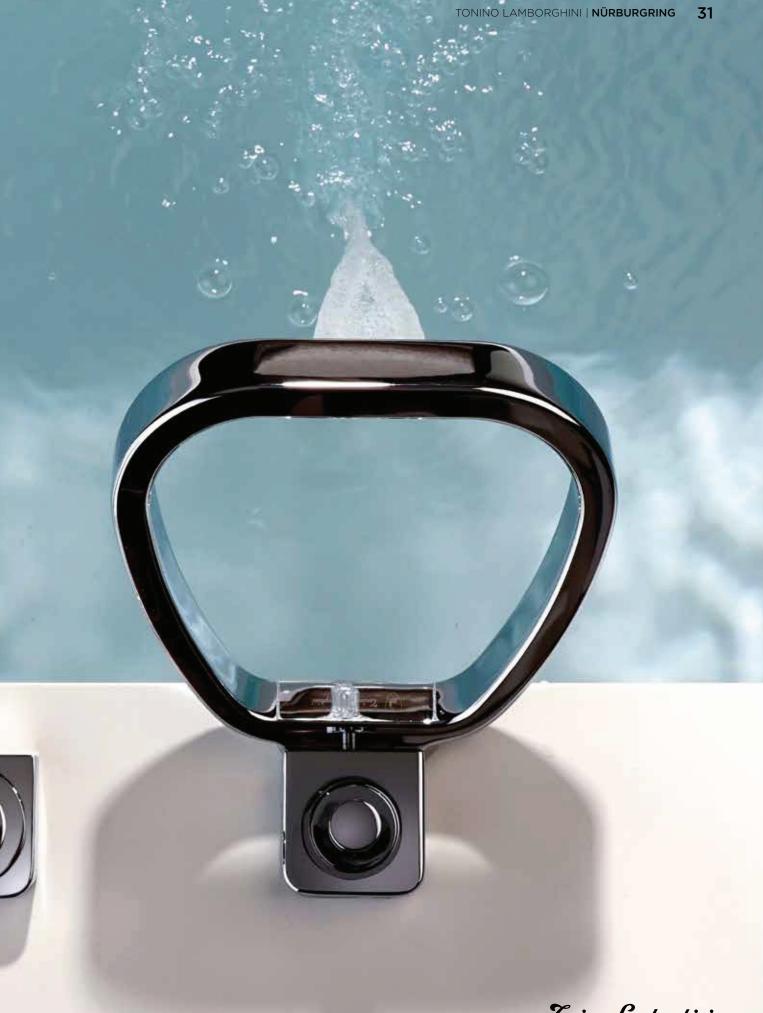

## NÜRBURGRING

NÜRBURGRING is a faucet designed as a fine jewelry jewel. Unique because of its shape, is characterized by a NÜRBURGRING body, curvilinear and slender, a linear jet of water cascade and a thin and minimal cylindrical lever.