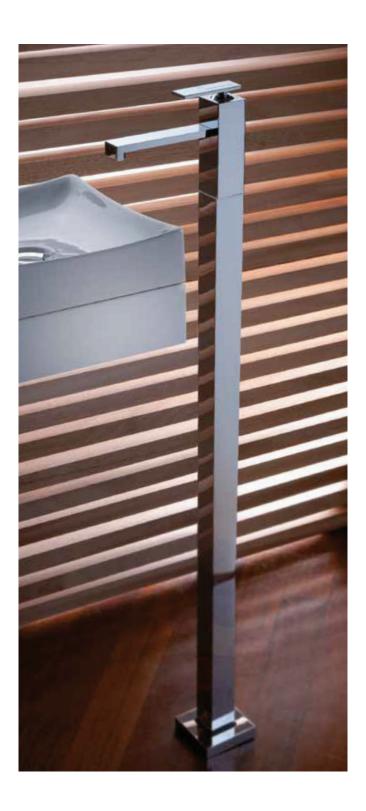

## **SUZUKA**

Unique details provide SUZUKA with an unusual shape.

Tonino Lamborghini

**SUZUKA 211LL** Single lever high basin mixer, with waste

SUZUKA 306 Single lever bidet mixer, with waste

SUZUKA 137 Single lever column basin mixer

### SUZUKA **745**

Shower arm with square shower head  $8" \times 8"$ 

SUZUKA 118

Bath mixer for deck mounting with spout, diverter and hand shower