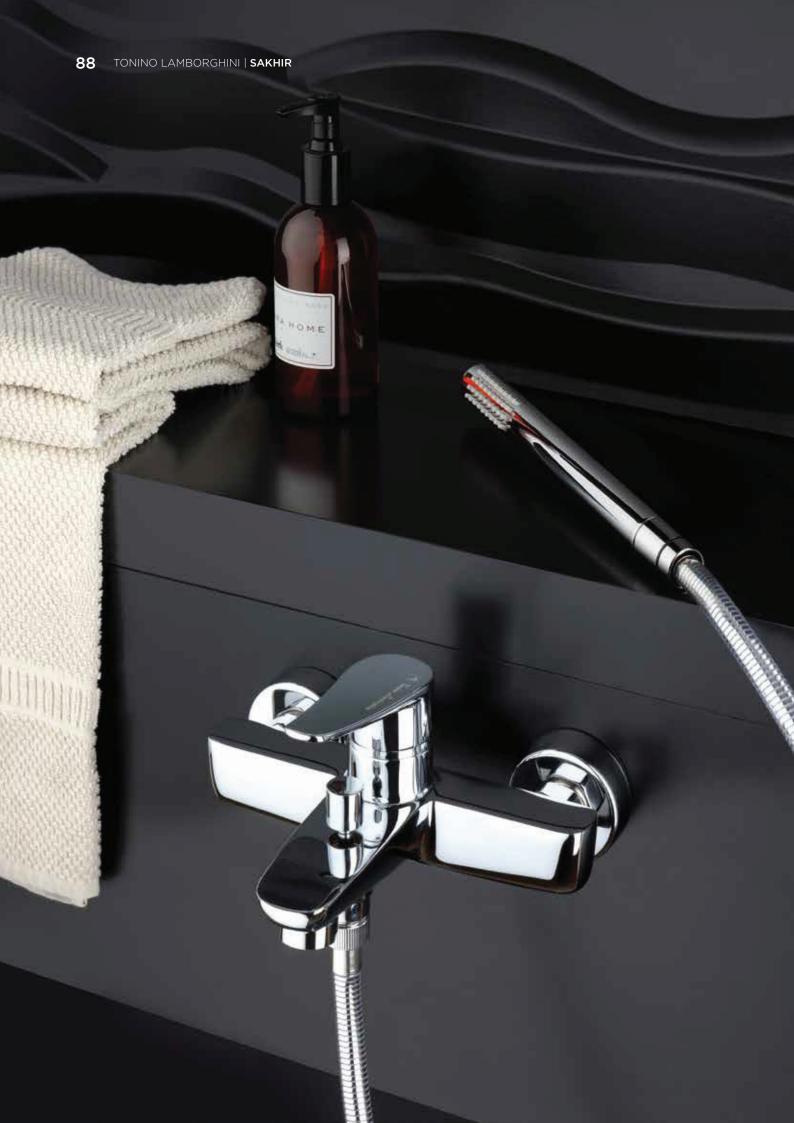

nd adjustable support Tonino Lamborghini

### **INDY**

INDY incorporates all the quality and style that places it among the most exclusive mixers. Embellished with details and accurate finishes, it contains the Italian character that makes it exclusive.





Tonino Lamborghini





INDY 211 Single lever basin mixer, with waste







Conino Lamborghini



INDY **690** Built-in single-lever shower mixer



### **SAKHIR**

Space to rigorous shapes, to the design pure and minimalist, which enhance the level of functionality of the technical solutions.





Tonino Lamborghini



#### SAKHIR 211

Single-lever basin mixer with 1"1/4 pop-up waste

Tonino Lamborghini







SAKHIR 211BL Single-lever basin mixer with 1"1/4 pop-up waste

SAKHIR 208

Single-lever wall mounted mixer, 7,5" spout







### **SAKHIR 100**

Single lever bath-shower mixer with adjustable shower kit



## **INTERLAGOS**

Gentle and sinuous curves that never go out of fashion.





Tonino Lamborghini





INTERLAGOS 211 Single-lever basin mixer, 1"1/4 clic clac waste



INTERLAGOS 211LL Single-lever basin mixer, high model, 1"1/4 clic clac waste







INTERLAGOS 100 Single-lever complete bath-shower mixer

# **MONTREAL**

Square symmetrical components and a side control system with no room for frills.





Tonino Lamborghini





MONTREAL 211LL Single-lever basin mixer high model, 1"1/4 clic clac waste



#### **MONTREAL 100**

Single lever bath-shower mixer with adjustable shower kit



### LONG BEACH

A transversal design that interprets the classic aesthetic in a modern style. The traditional regenerate